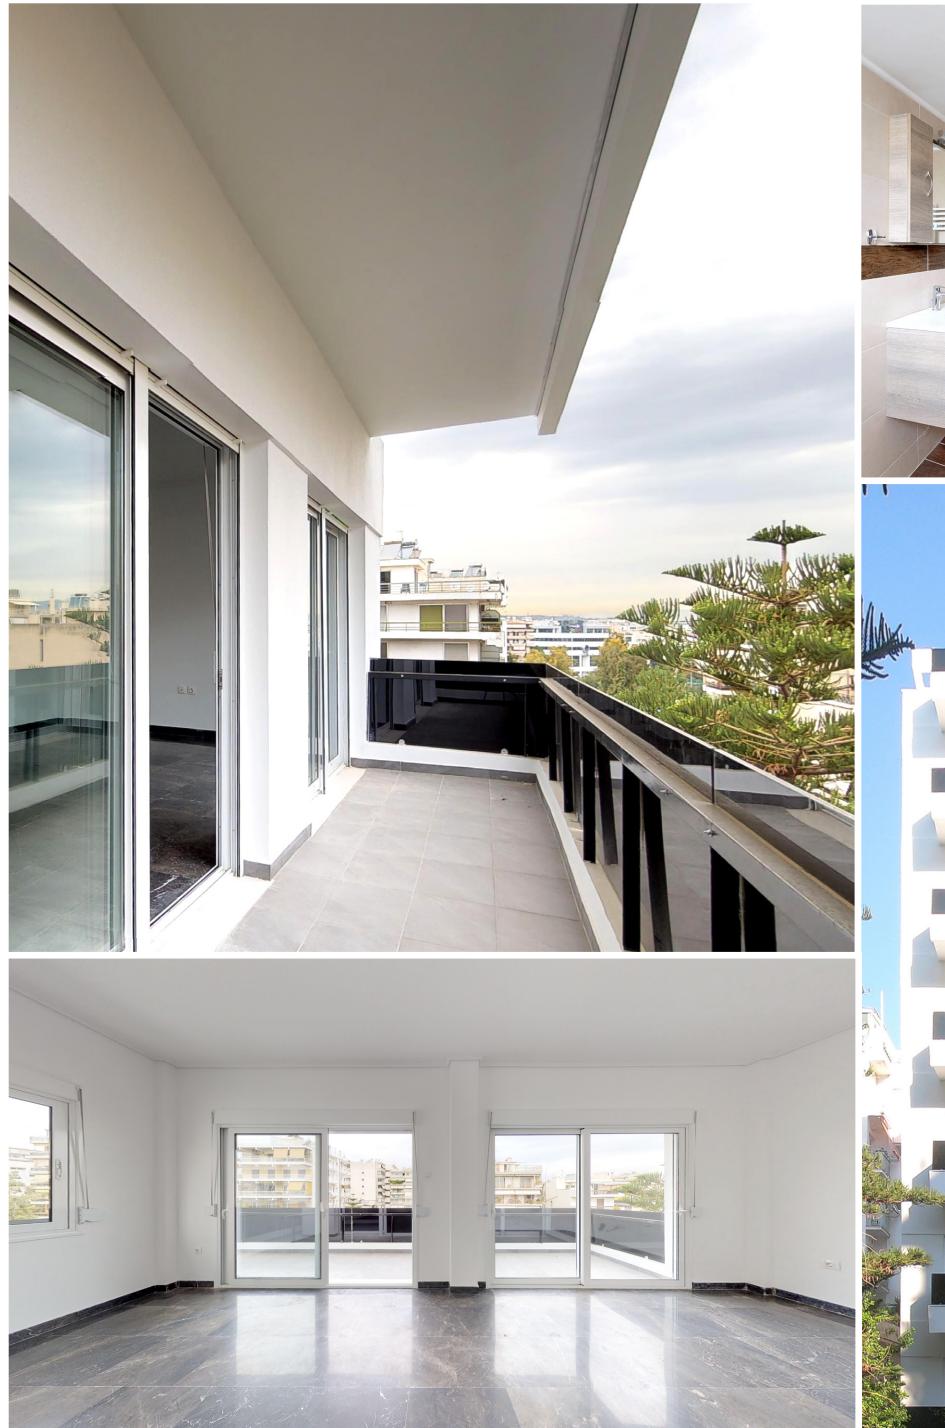

## **Apartments**

46m<sup>2</sup> to 91m<sup>2</sup> Area Size Options **Balconies with Mountain or** Acropolis View options and underground storage rooms

UG Level **Ground Floor** 1st Floor 2nd Floor **3rd Floor** 4th Floor Terrace

**TERRACE:** Communal Roof Garden with Mountain & Acropolis View

#### Exterior

- Thermally insulated walls and windows
- Balconies with non-slip granite tiled floors
- Triplex safety glass railings
- Ecological anti-mould painting
- Exterior custom lighting