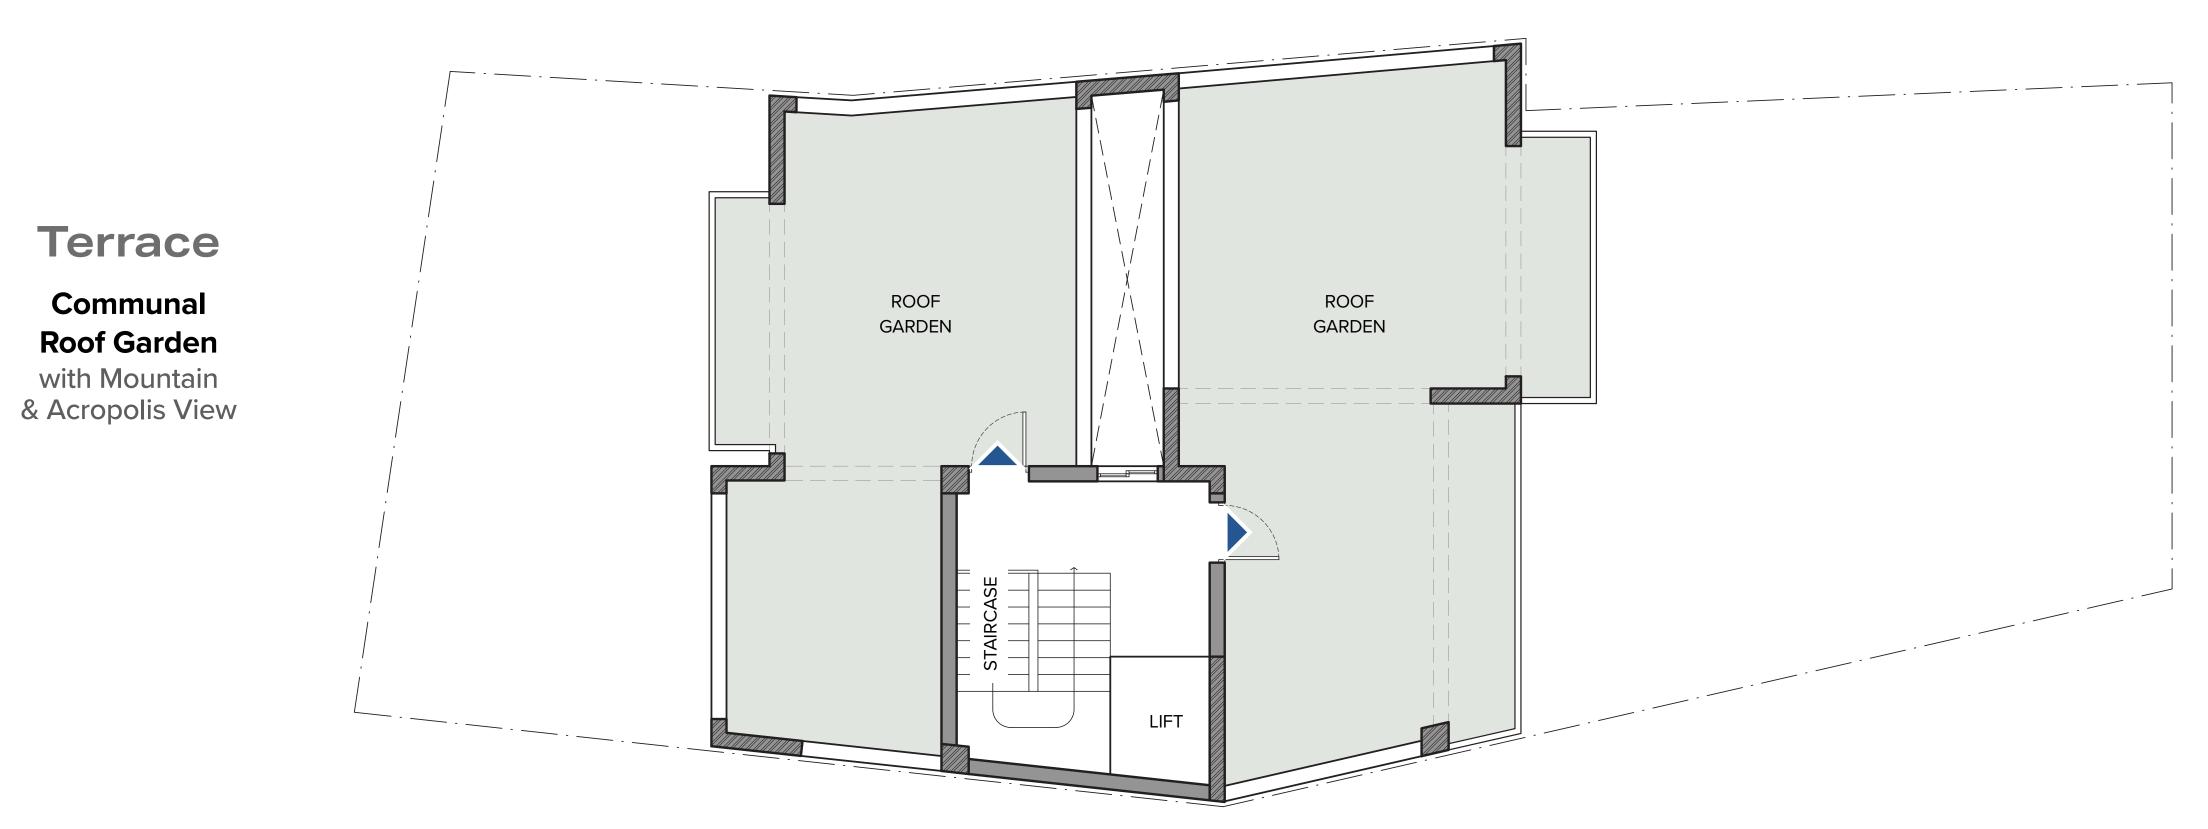

## Levels

- Storage Rooms
- I1 Apartment, Parking Spots
- A1, A2 Apartments
- B1, B2 Apartments
- C1, C2 Apartments
- D1, D2 Apartments
- Communal Roof Garden

All apartments feature underground storage rooms.

**TERRACE:** Communal Roof Garden with Mountain & Acropolis View