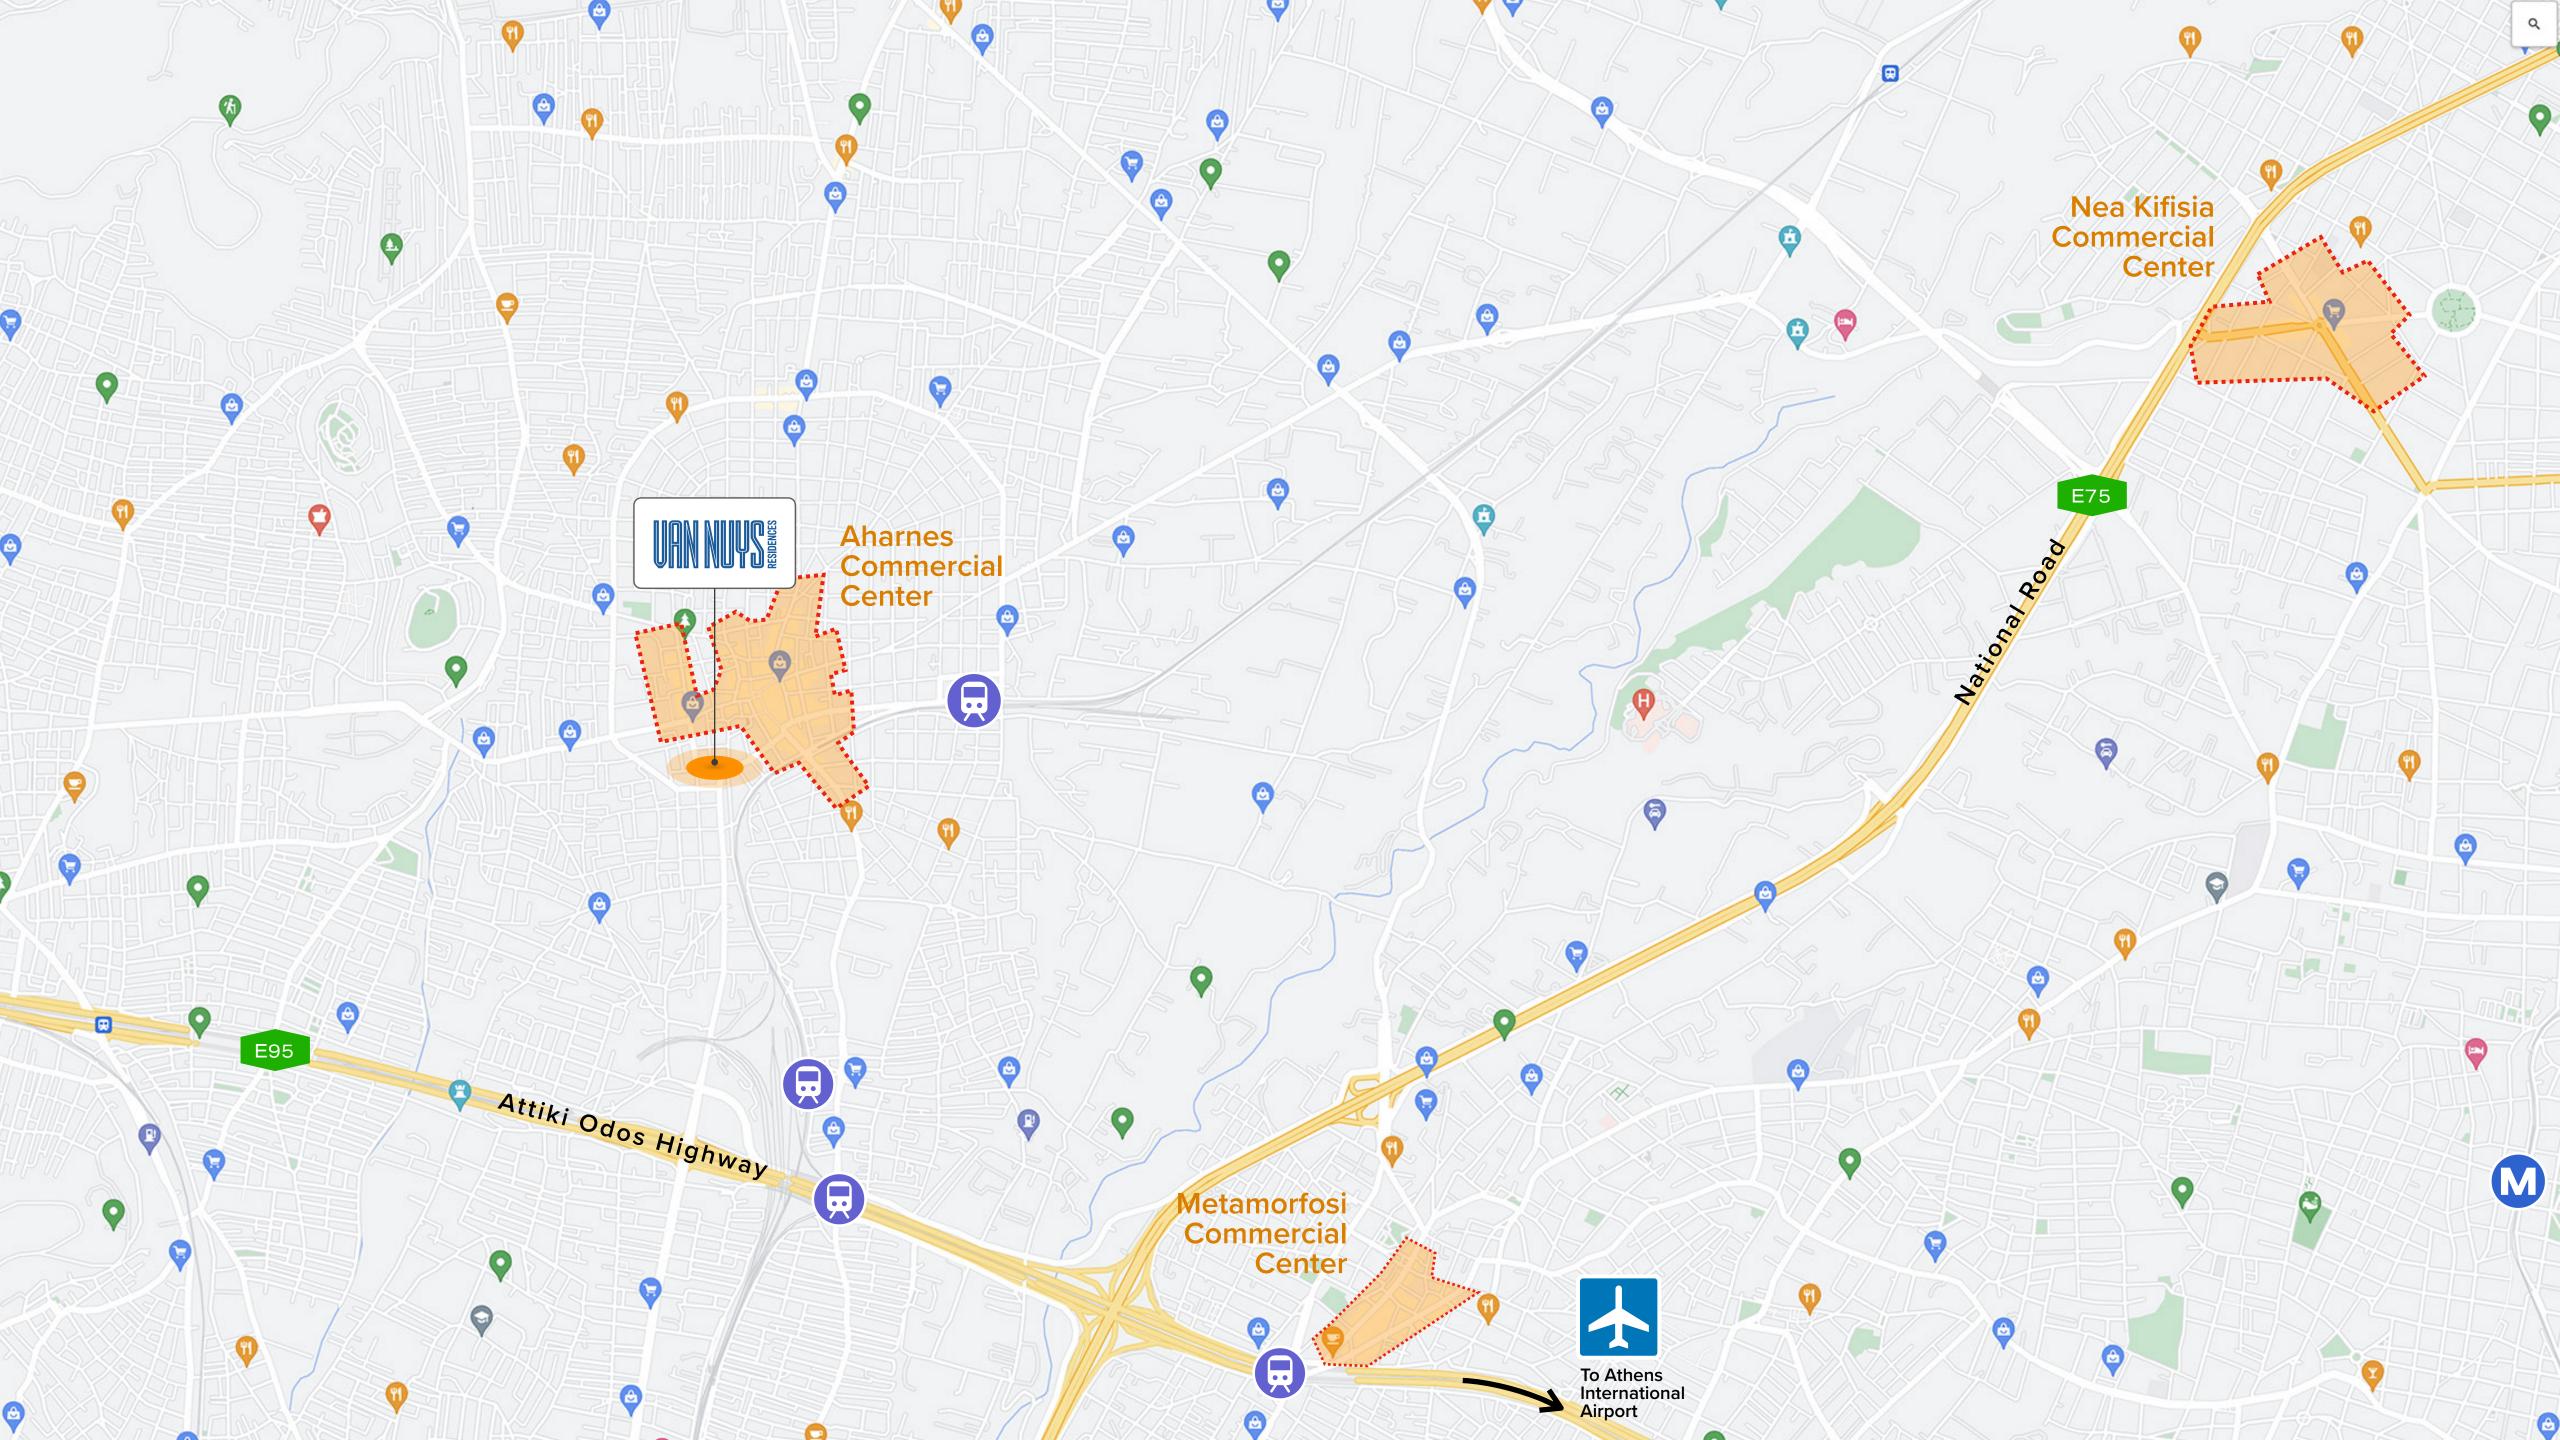

#### Transportation

VAN NUYS Residences are just **130m** away from bus station and **800m** from the nearest train station.

### SuperMarket 160M

## **Commercial Center** 100m

## School 300m