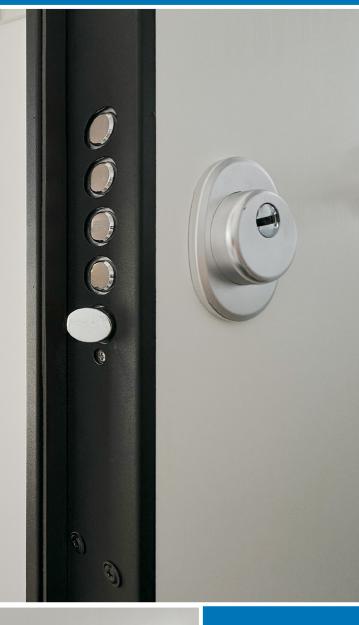

#### **Communal Areas**

- Security door with 18 lock points
- Video intercom system
- Fast transport elevator with fiberglass and mirror decoration
- Marble or granite tiled floors and stairs
- Ecological anti-mould painting
- Interior lighting in all areas

#### Interior

- Security door with 18 lock points
- Double lined laminate interior doors
- Floors in all areas with granite tile of Italian or Spanish origin
- Laminated oak wood category ac4-ac5 (depending on decoration)
- Ecological anti-mould painting
   Kitchens:
- Bakelite or high gloss kitchen cabinets
- Stainless steel sink with german faucets
- Carbon filtered cooker hood
   Bedrooms:
- Bakelite, mdf wardrobes
   Bathrooms:
- Italian origin porcelain lavatory and washbasin
- German shower and washbasin faucets
- 8Shower Security glass 8pm
- Bakelite or high gloss washbasin base cabinet