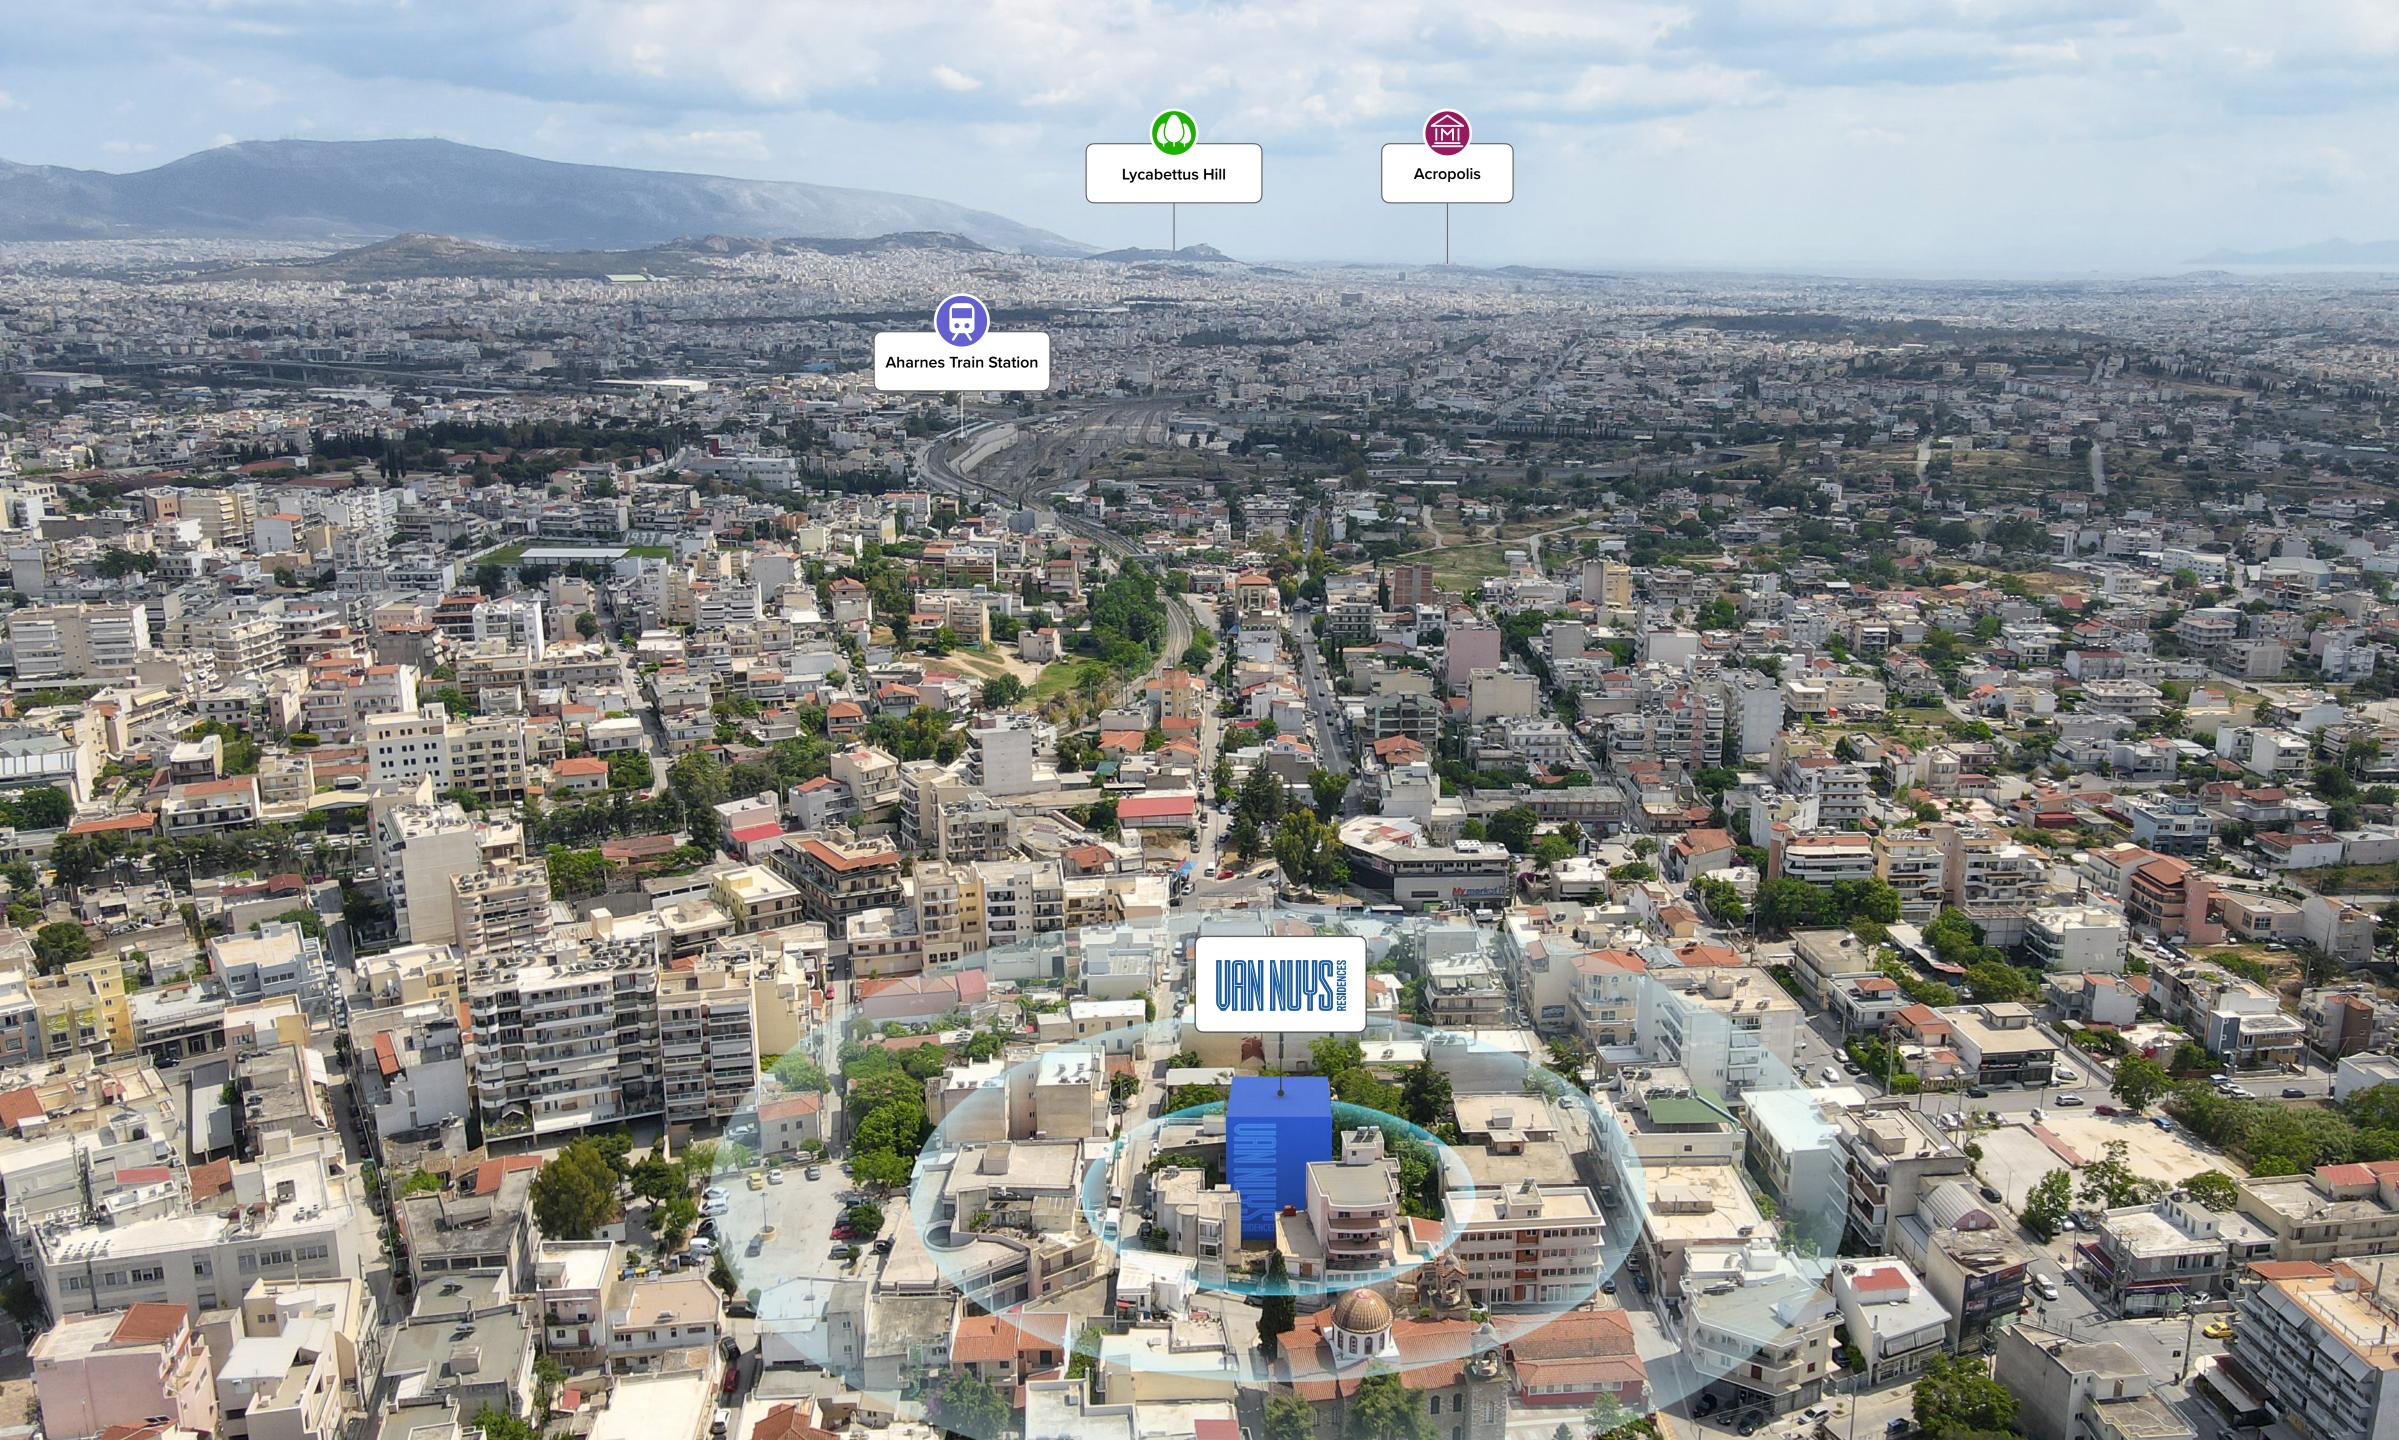

# UAN NUUS E

Ser.

Aharnes, situated on the foothills of Parnitha mountain, is one of the most verdant suburbs of Athens and a residential area that provides a relaxed lifestyle. It's location, just 8km North West of Athens center, provides easy access to the National Road, Attica's east coast beaches and Eleftherios Venizelos International Airport.

# UGN NUUS SE

Aharnes, situated on the foothills of Parnitha mountain, is one of the most verdant suburbs of Athens and a residential area that provides a relaxed lifestyle. It's location, only 8km North West of Athens center and next to Kifisia, provides easy access to the National Road, Attica's east coast beaches and Eleftherios Venizelos International Airport

#### Transportation

VAN NUYS Residences are just **130m** away from bus station and **800m** from the nearest train station.