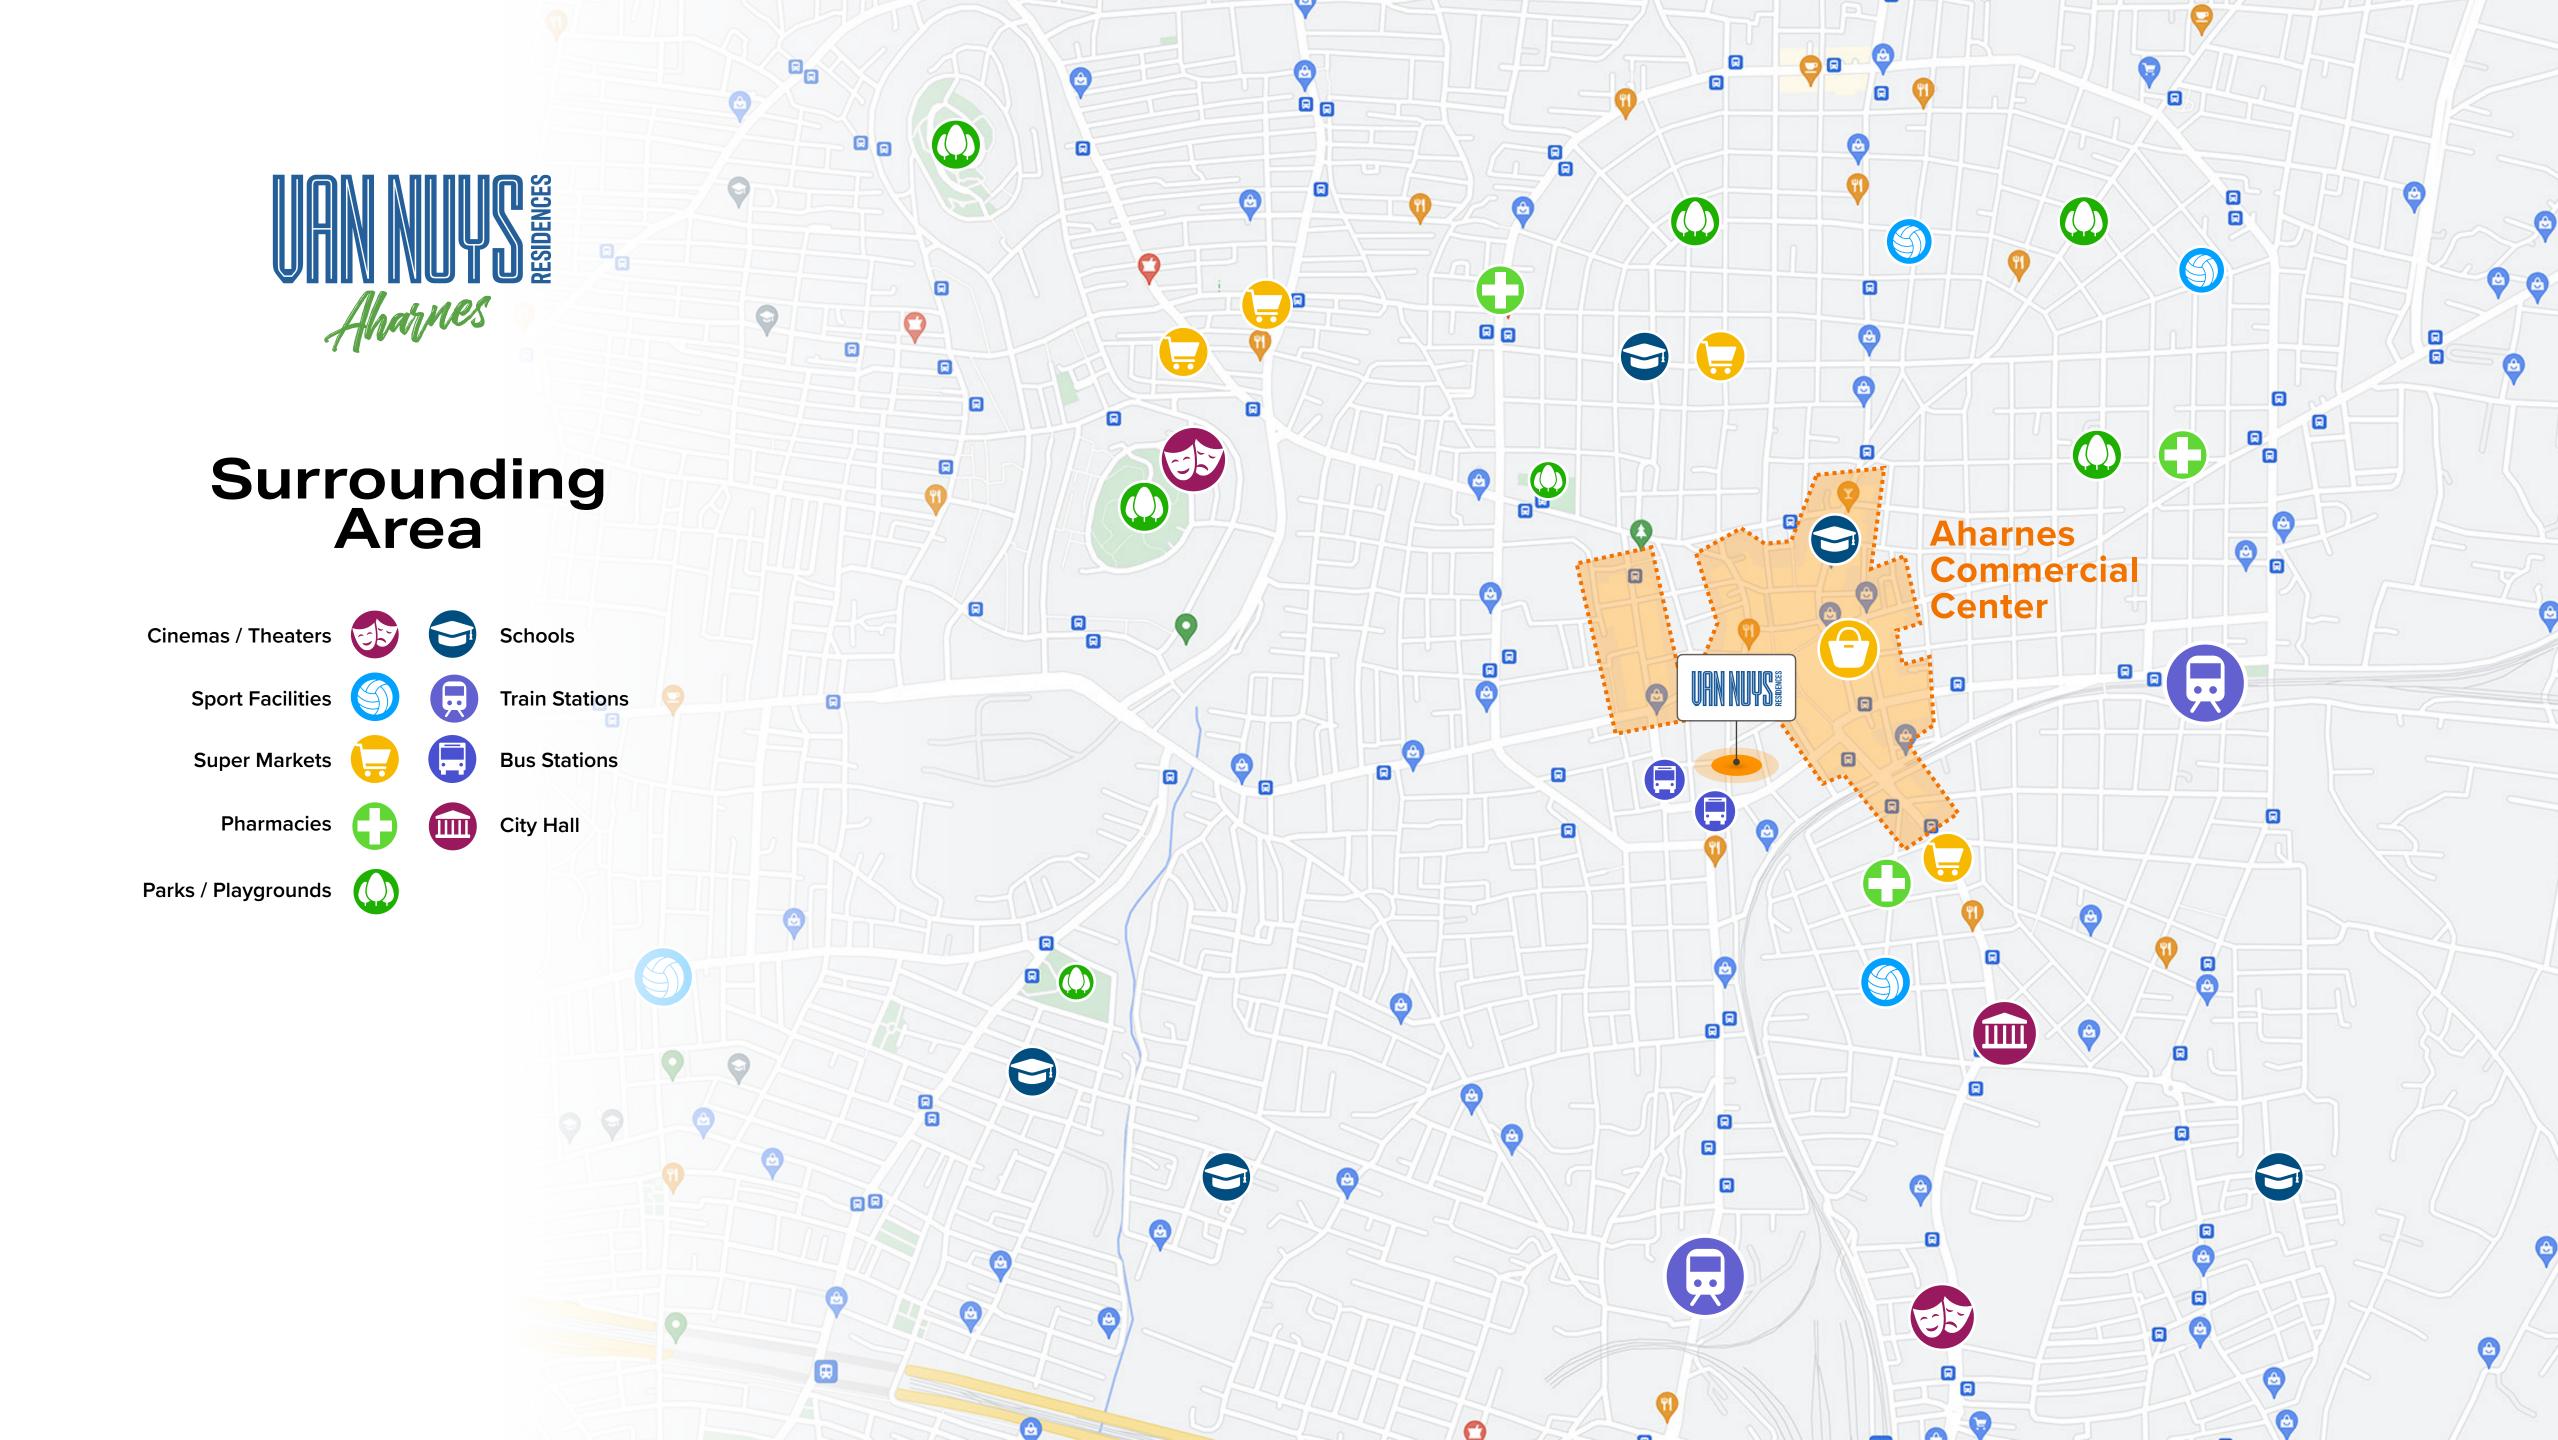

#### Transportation

VAN NUYS Residences are just **130m** away from bus station and **800m** from the nearest train station.

### SuperMarket 160M

## **Commercial Center** 100m

## School 300m