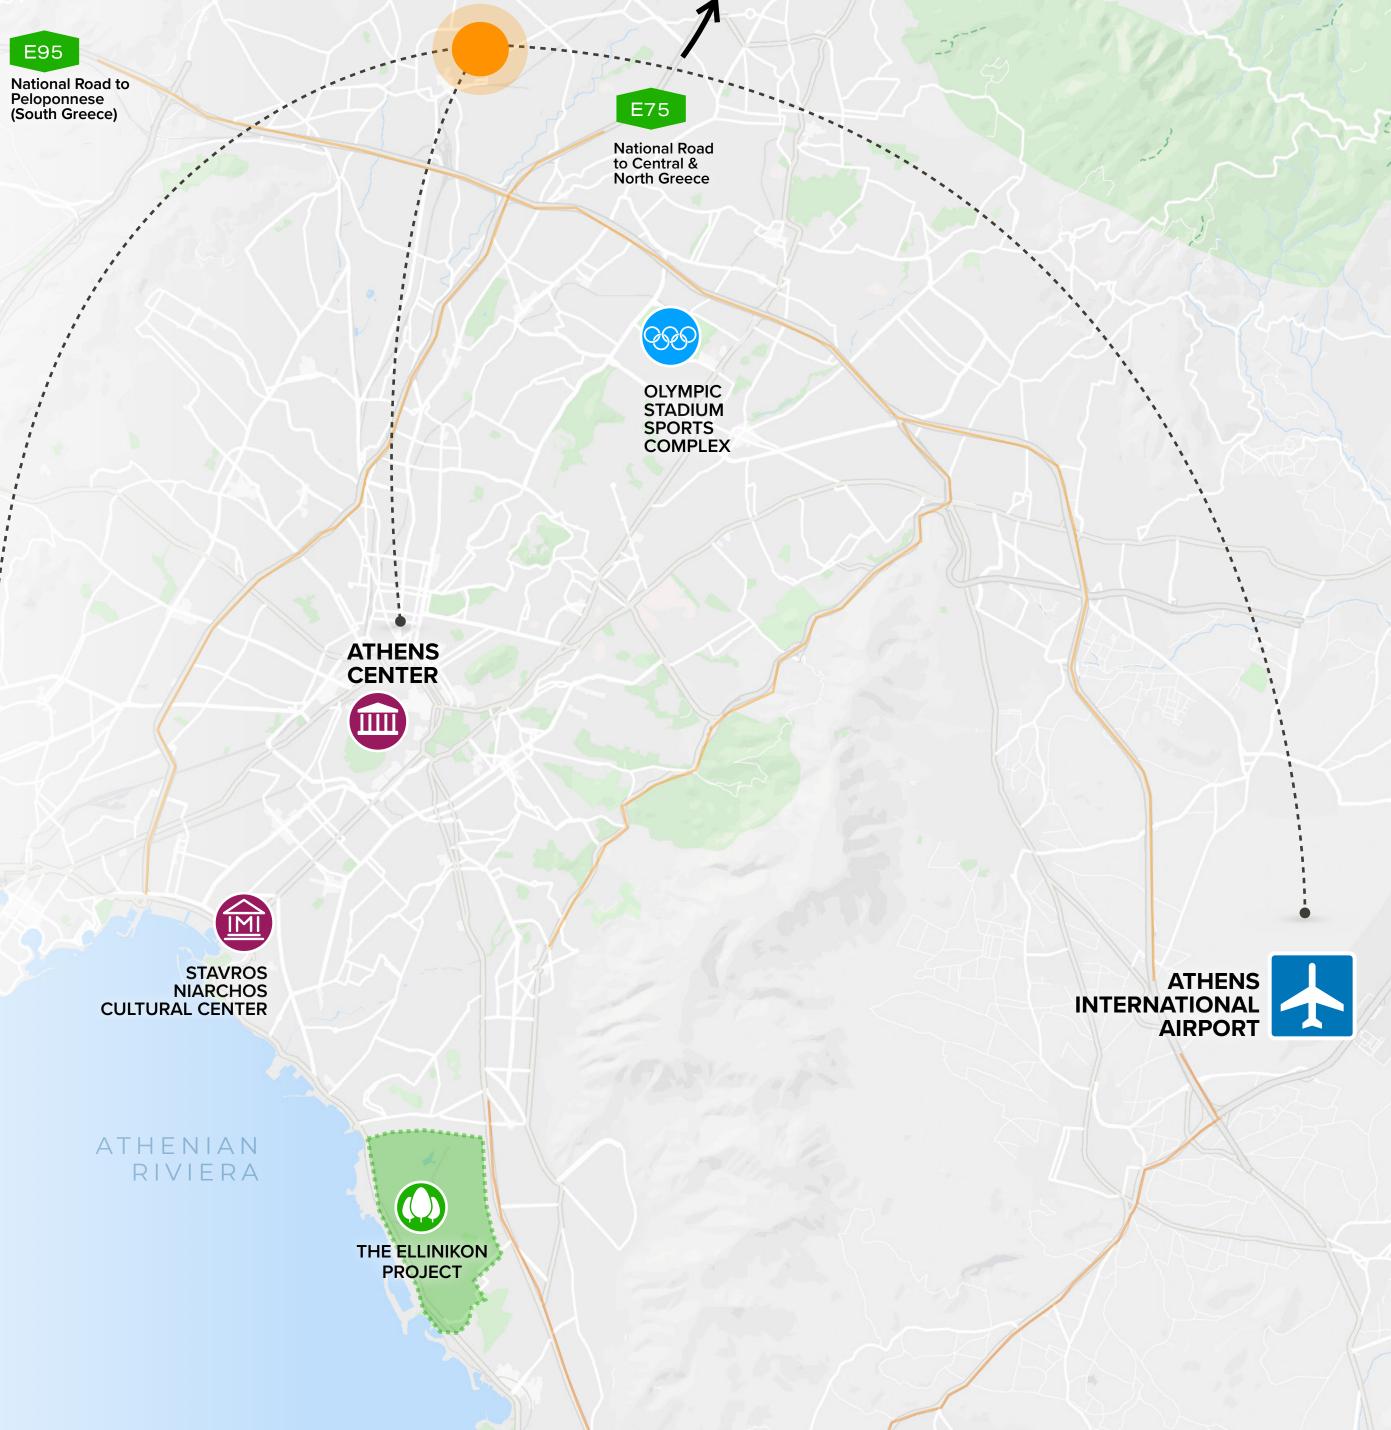

# UAN NUUS E

Ser.

Aharnes, situated on the foothills of Parnitha mountain, is one of the most verdant suburbs of Athens and a residential area that provides a relaxed lifestyle. It's location, just 8km North West of Athens center, provides easy access to the National Road, Attica's east coast beaches and Eleftherios Venizelos International Airport.

# UGN NUUS SE

Aharnes, situated on the foothills of Parnitha mountain, is one of the most verdant suburbs of Athens and a residential area that provides a relaxed lifestyle. It's location, only 8km North West of Athens center and next to Kifisia, provides easy access to the National Road, Attica's east coast beaches and Eleftherios Venizelos International Airport

VAN NUYS Residences are located just 10 minutes by car from the posh Nothern suburb of Kifisia, with it's upscale shopping, dining and entertainment center

KIFISIA

#### Aharnes

Distance from

**Piraeus Port** 17.5km

**Athens Center** 11.5km

**Athens International Airport** 24km