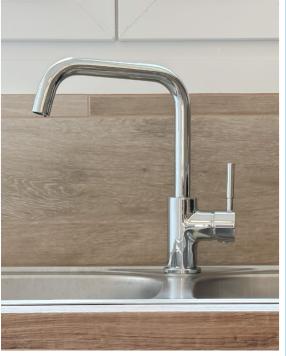

#### Interior

- Security door with 18 lock points
- Double lined laminate interior doors
- Floors in all areas with granite tile of Italian or Spanish origin
- Laminated oak wood category ac4-ac5 (depending on decoration)
- Ecological anti-mould painting
   Kitchens:
- Bakelite or high gloss kitchen cabinets
- Stainless steel sink with german faucets
- Carbon filtered cooker hood
   Bedrooms:
- Bakelite, mdf wardrobes
   Bathrooms:
- Italian origin porcelain lavatory and washbasin
- German shower and washbasin faucets
- 8Shower Security glass 8pm
- Bakelite or high gloss washbasin base cabinet