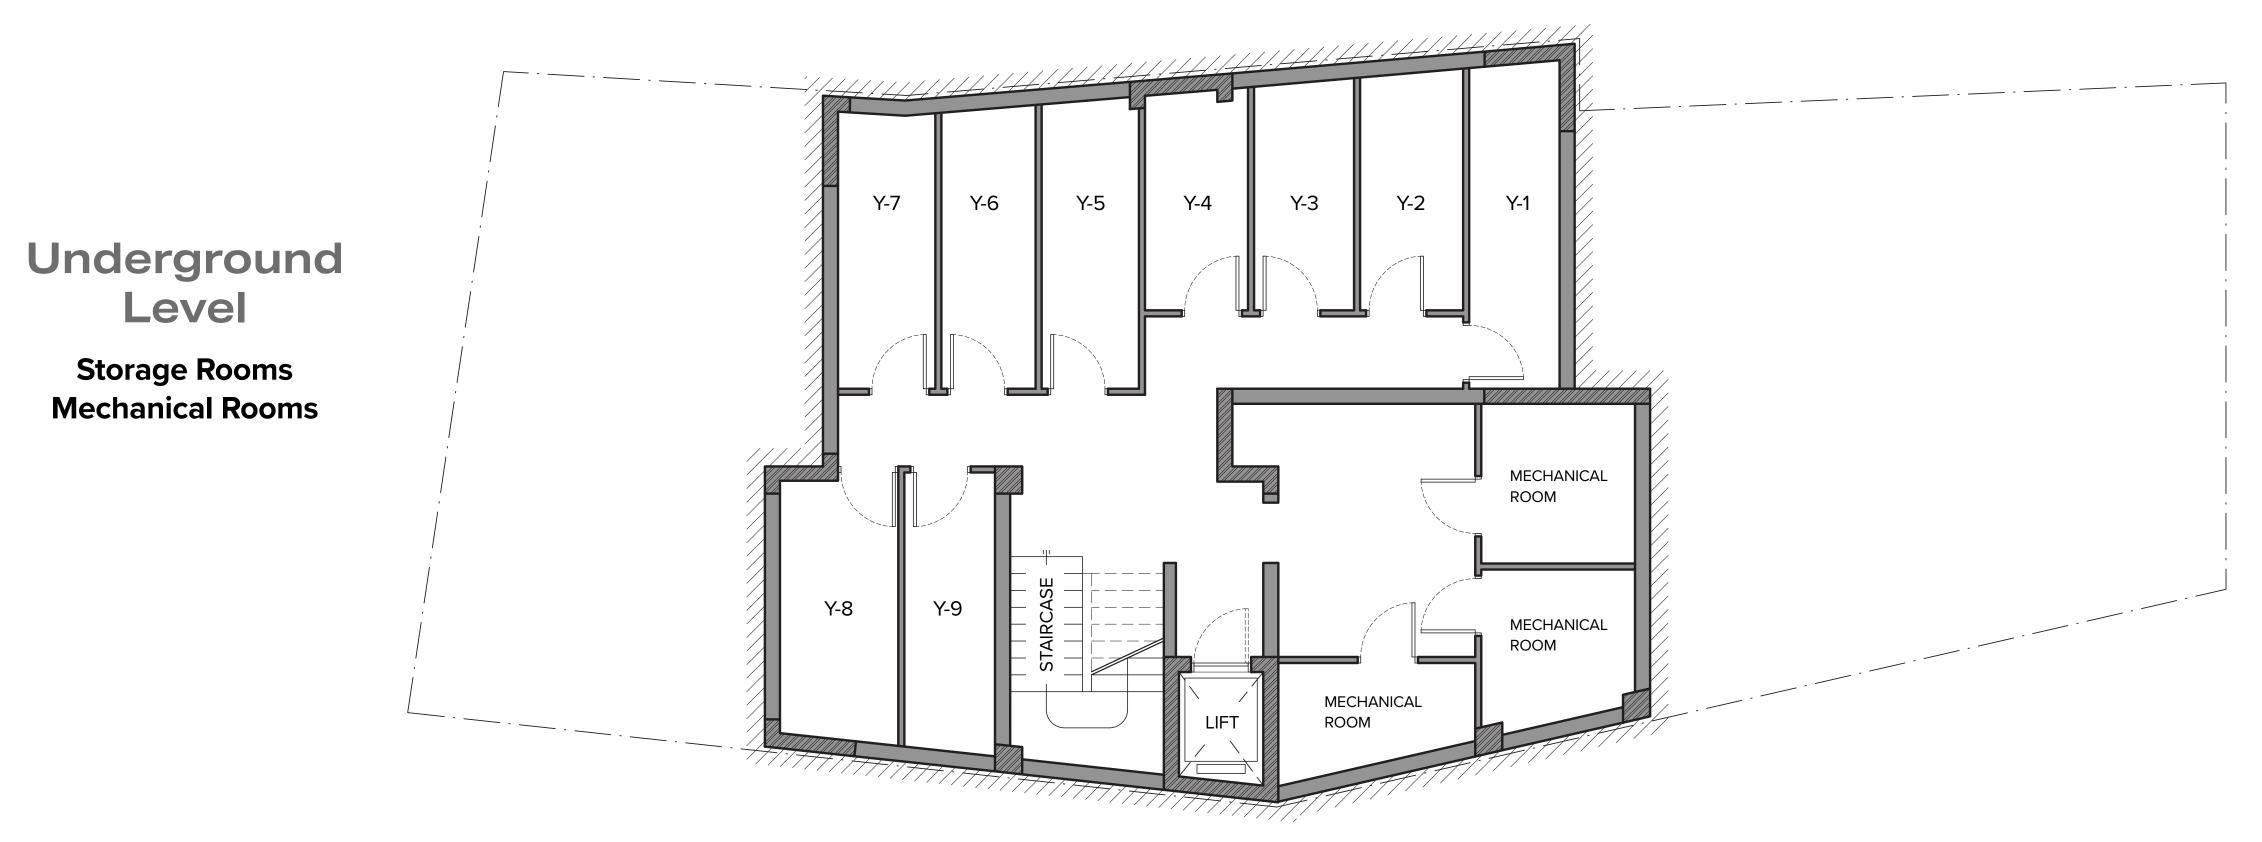

## **Apartments**

46m<sup>2</sup> to 91m<sup>2</sup> Area Size Options **Balconies with Mountain or** Acropolis View options and underground storage rooms

UG Level **Ground Floor** 1st Floor 2nd Floor **3rd Floor** 4th Floor Terrace

## Levels

- Storage Rooms
- I1 Apartment, Parking Spots
- A1, A2 Apartments
- B1, B2 Apartments
- C1, C2 Apartments
- D1, D2 Apartments
- Communal Roof Garden

All apartments feature underground storage rooms.

|  | FLOOR                                                | ID  | TOTAL<br>AREA SIZE | APARTMENT<br>AREA SIZE | BALCONIES<br>AREA SIZE | STORAGE<br>ROOM SIZE | STORAGE ROOM | BEDROOMS | BATHROOMS | PARKING               | VIEWS                                       |
|--|------------------------------------------------------|-----|--------------------|------------------------|------------------------|----------------------|--------------|----------|-----------|-----------------------|---------------------------------------------|
|  | UNDERGROUND LEVEL: Storage Rooms - GF: Parking Spots |     |                    |                        |                        |                      |              |          |           |                       |                                             |
|  | GF                                                   | I-1 | 46m <sup>2</sup>   | 35m <sup>2</sup>       | -                      | 11m <sup>2</sup>     | Y-1          | 1        | 1         | Yes (Optional)        | Front Yard                                  |
|  | 1F                                                   | A-1 | 91m <sup>2</sup>   | 59m²                   | 24m <sup>2</sup>       | 8m²                  | Y-2          | 1        | 1         | Yes (Optional)        | Front Yard                                  |
|  | 1F                                                   | A-2 | 65m²               | 54m²                   | 4m <sup>2</sup>        | 7m <sup>2</sup>      | Y-3          | 1        | 1         | Yes (Optional)        | Back Yard                                   |
|  | 2F                                                   | B-1 | 90m <sup>2</sup>   | 59m²                   | 24m <sup>2</sup>       | 7m <sup>2</sup>      | Y-4          | 1        | 1         | Yes (Optional)        | Front Yard & Mountain                       |
|  | 2F                                                   | B-2 | 67m <sup>2</sup>   | 54m²                   | 4m <sup>2</sup>        | 9m²                  | Y-5          | 1        | 1         | Yes (Optional)        | Back Yard                                   |
|  | 3F                                                   | C-1 | 87m <sup>2</sup>   | 52m <sup>2</sup>       | 27m <sup>2</sup>       | 8m²                  | Y-6          | 1        | 1         | Yes (Optional)        | Mountain & Lycabettus                       |
|  | ЗF                                                   | C-2 | 67m <sup>2</sup>   | 54m <sup>2</sup>       | 4m <sup>2</sup>        | 9m²                  | Y-7          | 1        | 1         | Yes (Optional)        | Mountain                                    |
|  | 4F                                                   | D-1 | 83m <sup>2</sup>   | 52m <sup>2</sup>       | 20m <sup>2</sup>       | 11m <sup>2</sup>     | Y-8          | 1        | 1         | Yes (Optional)        | Mountain, Lycabettus<br>& partial Acropolis |
|  | 4F                                                   | D-2 | 67m <sup>2</sup>   | 54m <sup>2</sup>       | 4m <sup>2</sup>        | 9m <sup>2</sup>      | Y-9          | 1        | 1         | Yes (Optional)        | Mountain & Acropolis                        |
|  |                                                      |     |                    |                        |                        |                      |              |          |           | ·                   • |                                             |