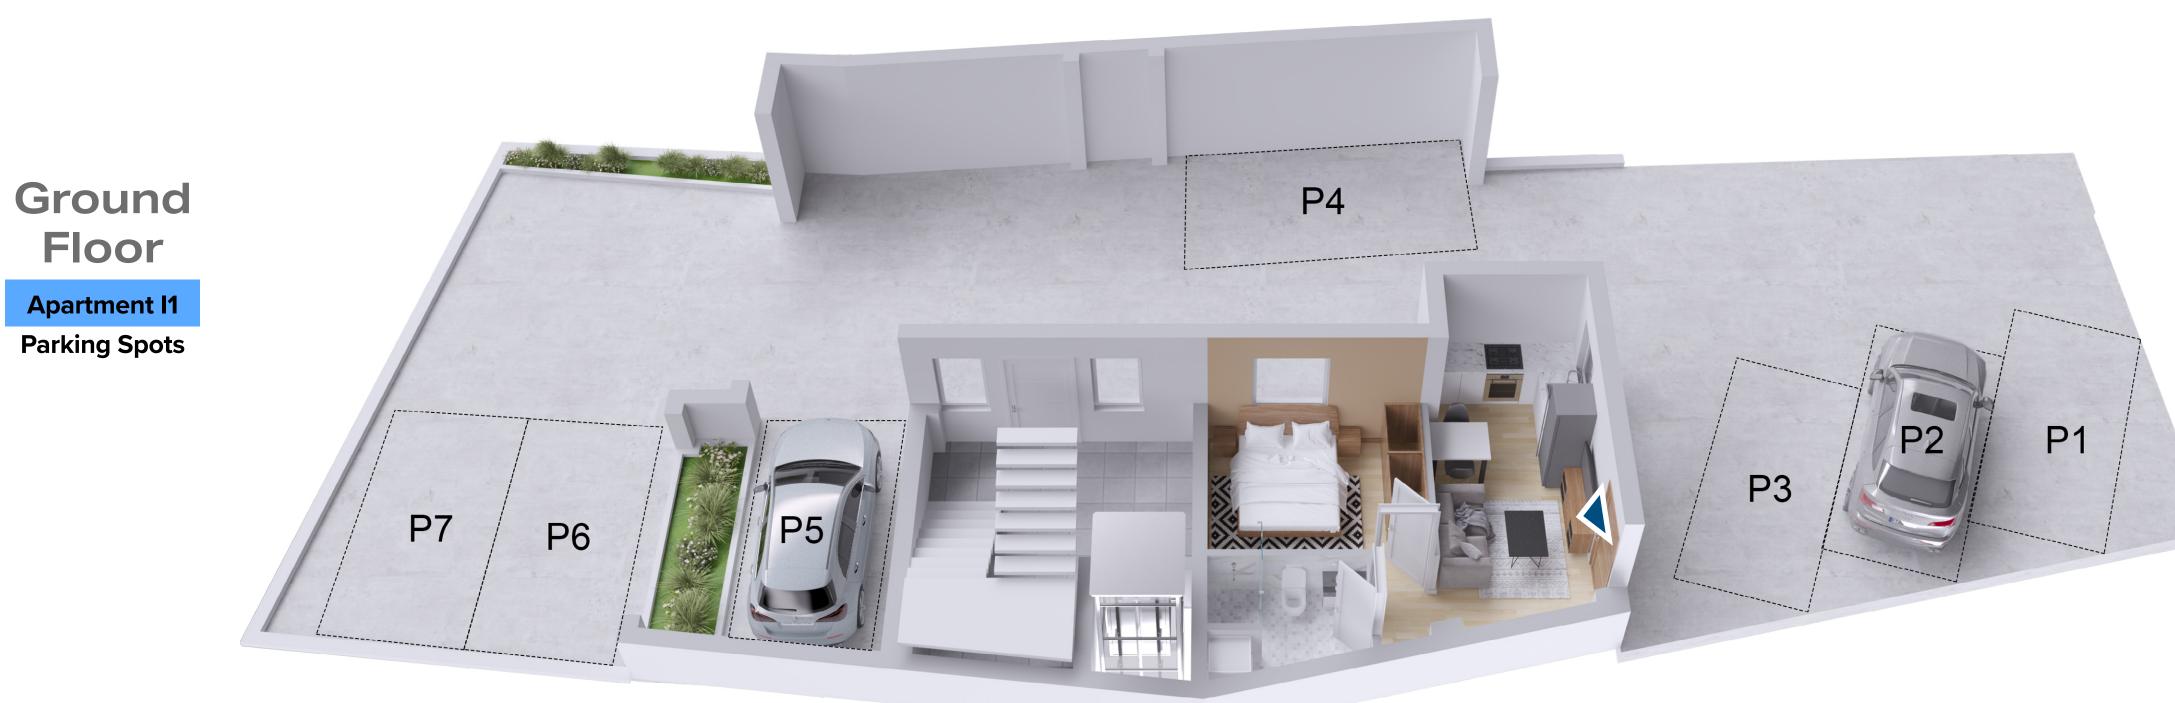

## **Apartments**

46m<sup>2</sup> to 91m<sup>2</sup> Area Size Options **Balconies with Mountain or** Acropolis View options and underground storage rooms

UG Level **Ground Floor** 1st Floor 2nd Floor **3rd Floor** 4th Floor Terrace

## Levels

- Storage Rooms
- I1 Apartment, Parking Spots
- A1, A2 Apartments
- B1, B2 Apartments
- C1, C2 Apartments
- D1, D2 Apartments
- Communal Roof Garden

All apartments feature underground storage rooms.

|  | FLOOR                                                | ID  | TOTAL<br>AREA SIZE | APARTMENT<br>AREA SIZE | BALCONIES<br>AREA SIZE | STORAGE<br>ROOM SIZE | STORAGE ROOM | BEDROOMS | BATHROOMS | PARKING               | VIEWS                                       |
|--|------------------------------------------------------|-----|--------------------|------------------------|------------------------|----------------------|--------------|----------|-----------|-----------------------|---------------------------------------------|
|  | UNDERGROUND LEVEL: Storage Rooms - GF: Parking Spots |     |                    |                        |                        |                      |              |          |           |                       |                                             |
|  | GF                                                   | I-1 | 46m <sup>2</sup>   | 35m <sup>2</sup>       | -                      | 11m <sup>2</sup>     | Y-1          | 1        | 1         | Yes (Optional)        | Front Yard                                  |
|  | 1F                                                   | A-1 | 91m <sup>2</sup>   | 59m²                   | 24m <sup>2</sup>       | 8m²                  | Y-2          | 1        | 1         | Yes (Optional)        | Front Yard                                  |
|  | 1F                                                   | A-2 | 65m²               | 54m²                   | 4m <sup>2</sup>        | 7m <sup>2</sup>      | Y-3          | 1        | 1         | Yes (Optional)        | Back Yard                                   |
|  | 2F                                                   | B-1 | 90m <sup>2</sup>   | 59m²                   | 24m <sup>2</sup>       | 7m <sup>2</sup>      | Y-4          | 1        | 1         | Yes (Optional)        | Front Yard & Mountain                       |
|  | 2F                                                   | B-2 | 67m <sup>2</sup>   | 54m²                   | 4m <sup>2</sup>        | 9m²                  | Y-5          | 1        | 1         | Yes (Optional)        | Back Yard                                   |
|  | 3F                                                   | C-1 | 87m <sup>2</sup>   | 52m <sup>2</sup>       | 27m <sup>2</sup>       | 8m²                  | Y-6          | 1        | 1         | Yes (Optional)        | Mountain & Lycabettus                       |
|  | ЗF                                                   | C-2 | 67m <sup>2</sup>   | 54m <sup>2</sup>       | 4m <sup>2</sup>        | 9m²                  | Y-7          | 1        | 1         | Yes (Optional)        | Mountain                                    |
|  | 4F                                                   | D-1 | 83m <sup>2</sup>   | 52m <sup>2</sup>       | 20m <sup>2</sup>       | 11m <sup>2</sup>     | Y-8          | 1        | 1         | Yes (Optional)        | Mountain, Lycabettus<br>& partial Acropolis |
|  | 4F                                                   | D-2 | 67m <sup>2</sup>   | 54m <sup>2</sup>       | 4m <sup>2</sup>        | 9m <sup>2</sup>      | Y-9          | 1        | 1         | Yes (Optional)        | Mountain & Acropolis                        |
|  |                                                      |     |                    |                        |                        |                      |              |          |           | ·                   • |                                             |