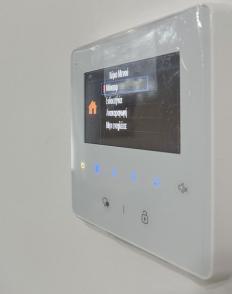

#### **Communal Areas**

- Security door with 18 lock points
- Video intercom system
- Fast transport elevator with fiberglass and mirror decoration
- Marble or granite tiled floors and stairs
- Ecological anti-mould painting
- Interior lighting in all areas