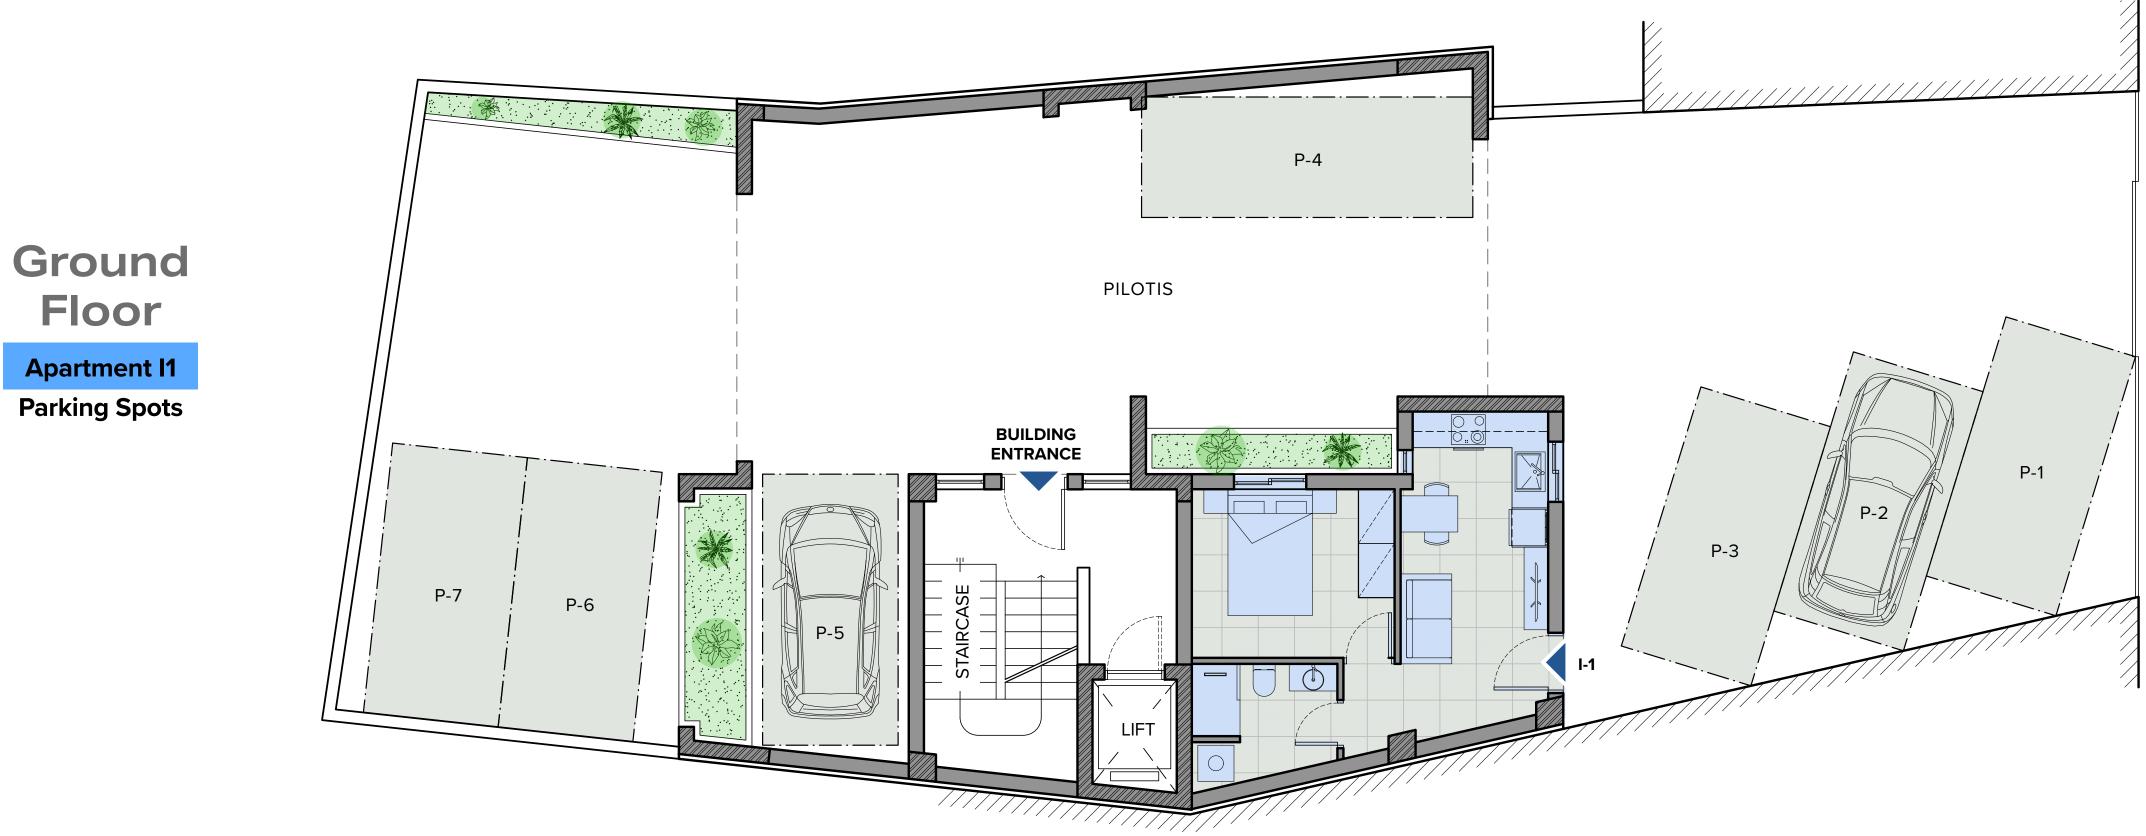

## **Apartments**

46m<sup>2</sup> to 91m<sup>2</sup> Area Size Options **Balconies with Mountain or** Acropolis View options and underground storage rooms

UG Level **Ground Floor** 1st Floor 2nd Floor **3rd Floor** 4th Floor Terrace

## Levels

- Storage Rooms
- I1 Apartment, Parking Spots
- A1, A2 Apartments
- B1, B2 Apartments
- C1, C2 Apartments
- D1, D2 Apartments
- Communal Roof Garden

All apartments feature underground storage rooms.

|  | FLOOR                                                | ID  | TOTAL<br>AREA SIZE | APARTMENT<br>AREA SIZE | BALCONIES<br>AREA SIZE | STORAGE<br>ROOM SIZE | STORAGE ROOM | BEDROOMS | BATHROOMS | PARKING               | VIEWS                                       |
|--|------------------------------------------------------|-----|--------------------|------------------------|------------------------|----------------------|--------------|----------|-----------|-----------------------|---------------------------------------------|
|  | UNDERGROUND LEVEL: Storage Rooms - GF: Parking Spots |     |                    |                        |                        |                      |              |          |           |                       |                                             |
|  | GF                                                   | I-1 | 46m <sup>2</sup>   | 35m <sup>2</sup>       | -                      | 11m <sup>2</sup>     | Y-1          | 1        | 1         | Yes (Optional)        | Front Yard                                  |
|  | 1F                                                   | A-1 | 91m <sup>2</sup>   | 59m²                   | 24m <sup>2</sup>       | 8m²                  | Y-2          | 1        | 1         | Yes (Optional)        | Front Yard                                  |
|  | 1F                                                   | A-2 | 65m²               | 54m²                   | 4m <sup>2</sup>        | 7m <sup>2</sup>      | Y-3          | 1        | 1         | Yes (Optional)        | Back Yard                                   |
|  | 2F                                                   | B-1 | 90m <sup>2</sup>   | 59m²                   | 24m <sup>2</sup>       | 7m <sup>2</sup>      | Y-4          | 1        | 1         | Yes (Optional)        | Front Yard & Mountain                       |
|  | 2F                                                   | B-2 | 67m <sup>2</sup>   | 54m²                   | 4m <sup>2</sup>        | 9m²                  | Y-5          | 1        | 1         | Yes (Optional)        | Back Yard                                   |
|  | 3F                                                   | C-1 | 87m <sup>2</sup>   | 52m <sup>2</sup>       | 27m <sup>2</sup>       | 8m²                  | Y-6          | 1        | 1         | Yes (Optional)        | Mountain & Lycabettus                       |
|  | ЗF                                                   | C-2 | 67m <sup>2</sup>   | 54m <sup>2</sup>       | 4m <sup>2</sup>        | 9m²                  | Y-7          | 1        | 1         | Yes (Optional)        | Mountain                                    |
|  | 4F                                                   | D-1 | 83m <sup>2</sup>   | 52m <sup>2</sup>       | 20m <sup>2</sup>       | 11m <sup>2</sup>     | Y-8          | 1        | 1         | Yes (Optional)        | Mountain, Lycabettus<br>& partial Acropolis |
|  | 4F                                                   | D-2 | 67m <sup>2</sup>   | 54m <sup>2</sup>       | 4m <sup>2</sup>        | 9m <sup>2</sup>      | Y-9          | 1        | 1         | Yes (Optional)        | Mountain & Acropolis                        |
|  |                                                      |     |                    |                        |                        |                      |              |          |           | ·                   • |                                             |