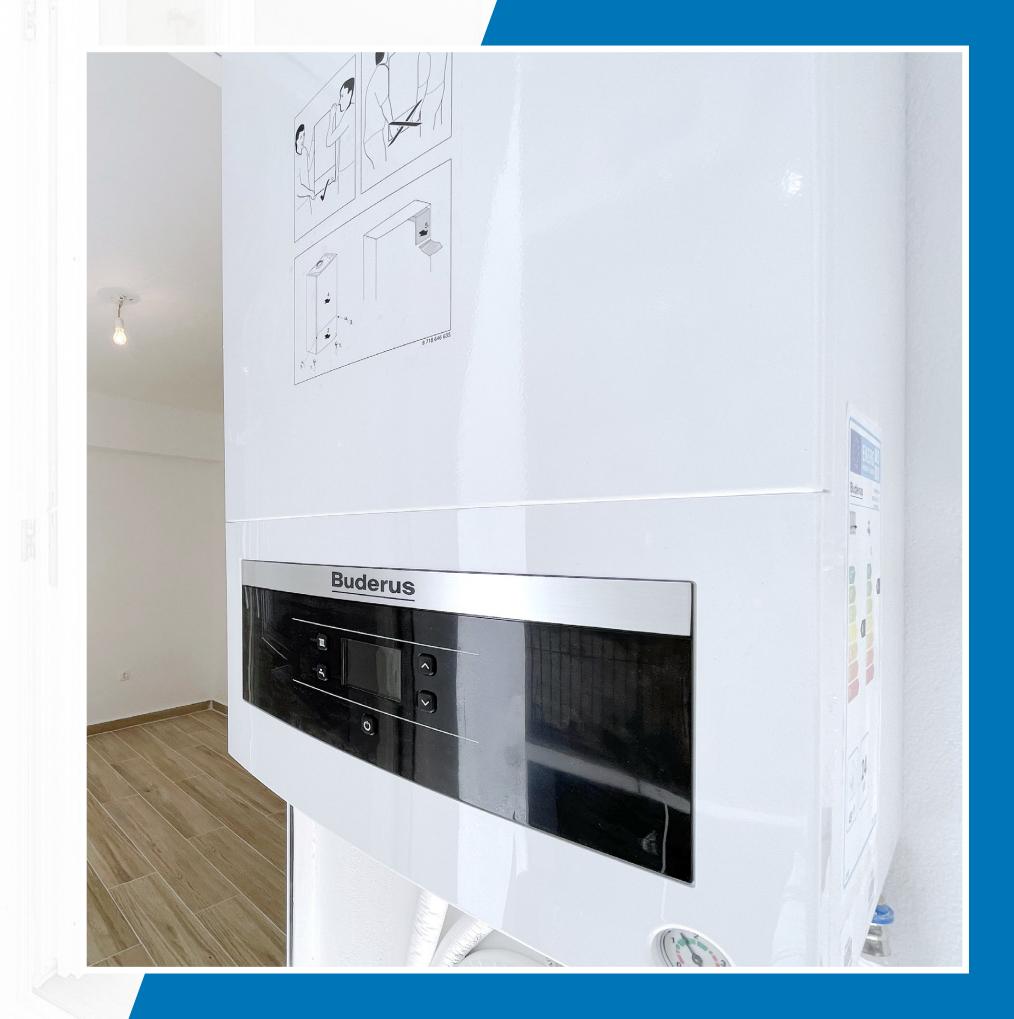

#### Heating

- Autonomous Heating in every apartment
- New heating pipes, radiators or fan coils
- New Natural Gas or Diesel Boilers (depending on the existing area network) or heat pumps.