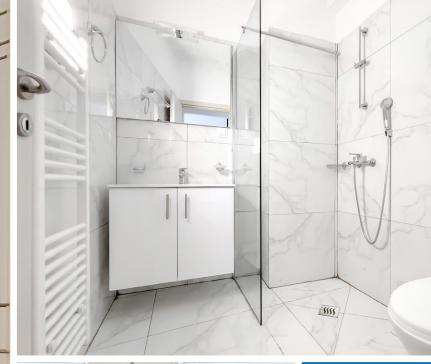

#### Interior

- Security door with 18 lock points
- Double lined laminate interior doors
- Floors in all areas with granite tile of Italian or Spanish origin
- Laminated oak wood category ac4-ac5 (depending on decoration)
- Ecological anti-mould painting
   Kitchens:
- Bakelite or high gloss kitchen cabinets
- Stainless steel sink with german faucets
- Carbon filtered cooker hood
   Bedrooms:
- Bakelite, mdf wardrobes
   Bathrooms:
- Italian origin porcelain lavatory and washbasin
- German shower and washbasin faucets
- 8Shower Security glass 8pm
- Bakelite or high gloss washbasin base cabinet