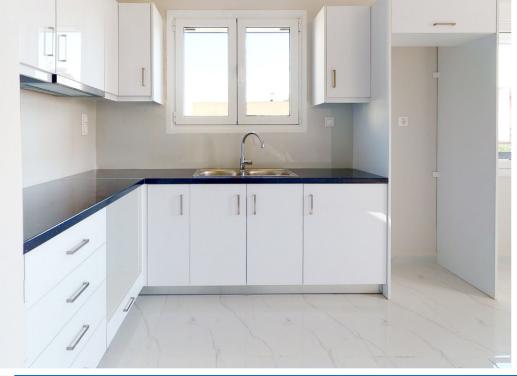

#### Interior

- Security door with 18 lock points
- Double lined laminate interior doors
- Floors in all areas with granite tile of Italian or Spanish origin
- Laminated oak wood category ac4-ac5 (depending on decoration)
- Ecological anti-mould painting
   Kitchens:
- Bakelite or high gloss kitchen cabinets
- Stainless steel sink with german faucets
- Carbon filtered cooker hood
   Bedrooms:
- Bakelite, mdf wardrobes
   Bathrooms:
- Italian origin porcelain lavatory and washbasin
- German shower and washbasin faucets
- 8Shower Security glass 8pm
- Bakelite or high gloss washbasin base cabinet