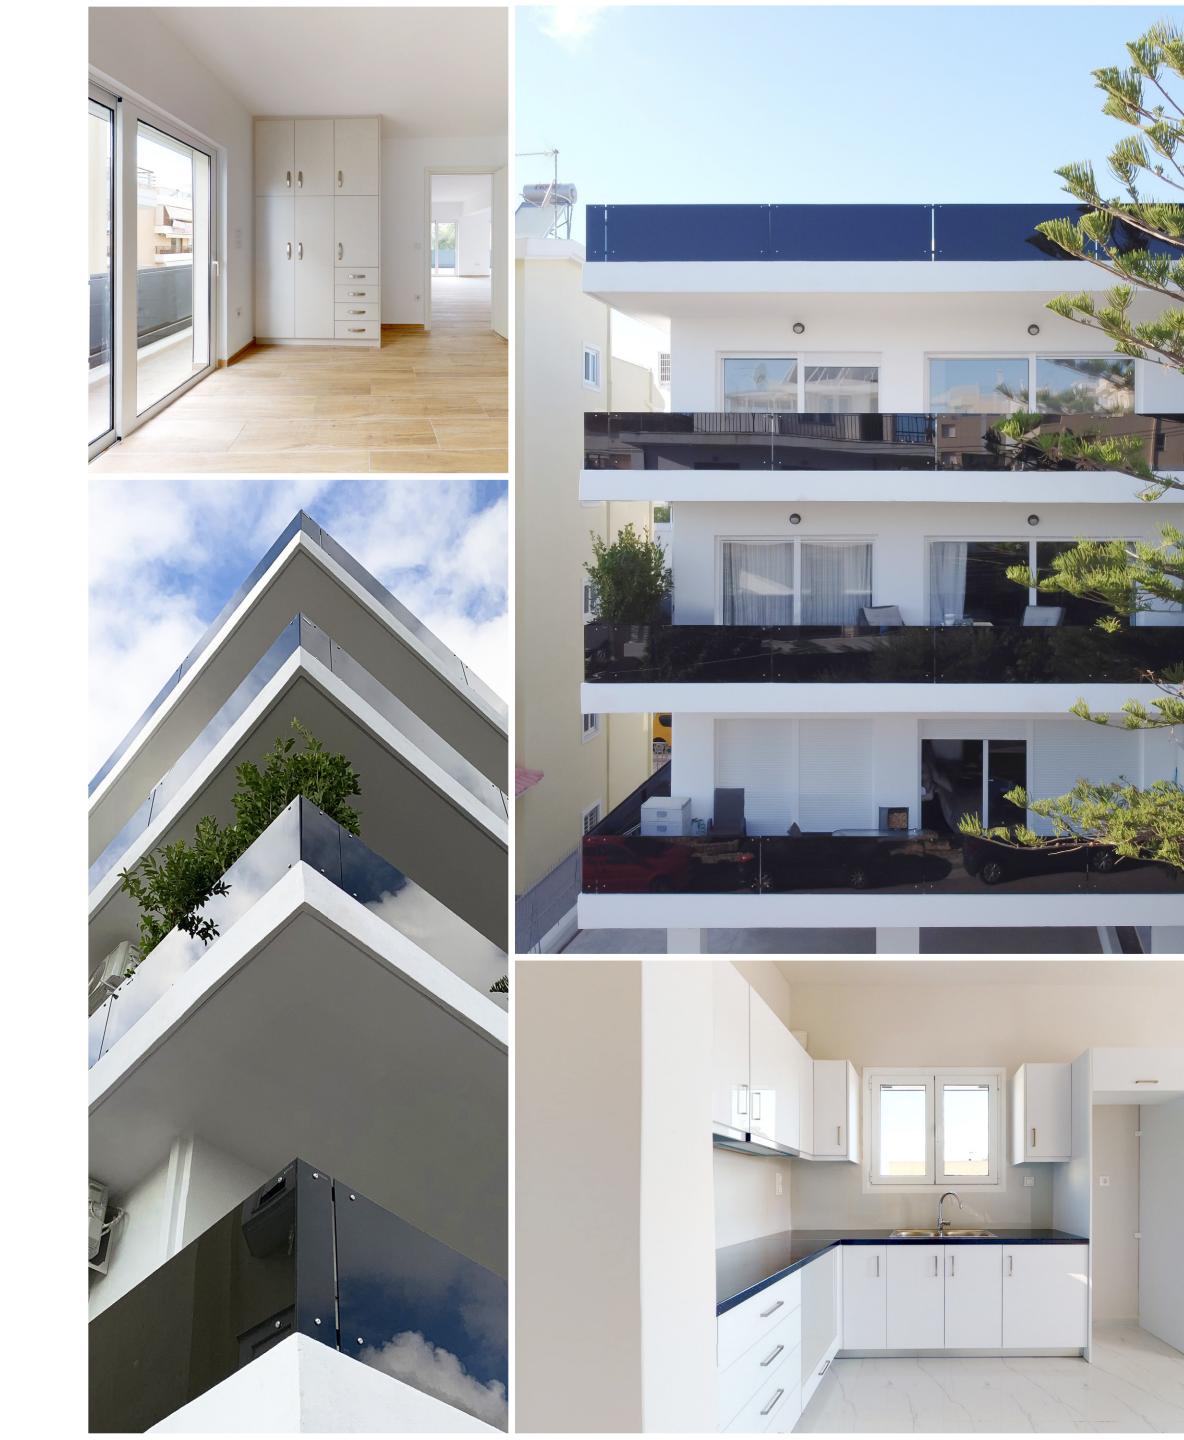

## **Apartments**

46m<sup>2</sup> to 91m<sup>2</sup> Area Size Options **Balconies with Mountain or** Acropolis View options and underground storage rooms

UG Level **Ground Floor** 1st Floor 2nd Floor **3rd Floor** 4th Floor Terrace

## Levels

- Storage Rooms
- I1 Apartment, Parking Spots
- A1, A2 Apartments
- B1, B2 Apartments
- C1, C2 Apartments
- D1, D2 Apartments
- Communal Roof Garden

All apartments feature underground storage rooms.

#### Exterior

- Thermally insulated walls and windows
- Balconies with non-slip granite tiled floors
- Triplex safety glass railings
- Ecological anti-mould painting
- Exterior custom lighting

#### **Communal Areas**

- Security door with 18 lock points
- Video intercom system
- Fast transport elevator with fiberglass and mirror decoration
- Marble or granite tiled floors and stairs
- Ecological anti-mould painting
- Interior lighting in all areas

#### Interior

- Security door with 18 lock points
- Double lined laminate interior doors
- Floors in all areas with granite tile of Italian or Spanish origin
- Laminated oak wood category ac4-ac5 (depending on decoration)
- Ecological anti-mould painting
   Kitchens:
- Bakelite or high gloss kitchen cabinets
- Stainless steel sink with german faucets
- Carbon filtered cooker hood
   Bedrooms:
- Bakelite, mdf wardrobes
   Bathrooms:
- Italian origin porcelain lavatory and washbasin
- German shower and washbasin faucets
- 8Shower Security glass 8pm
- Bakelite or high gloss washbasin base cabinet