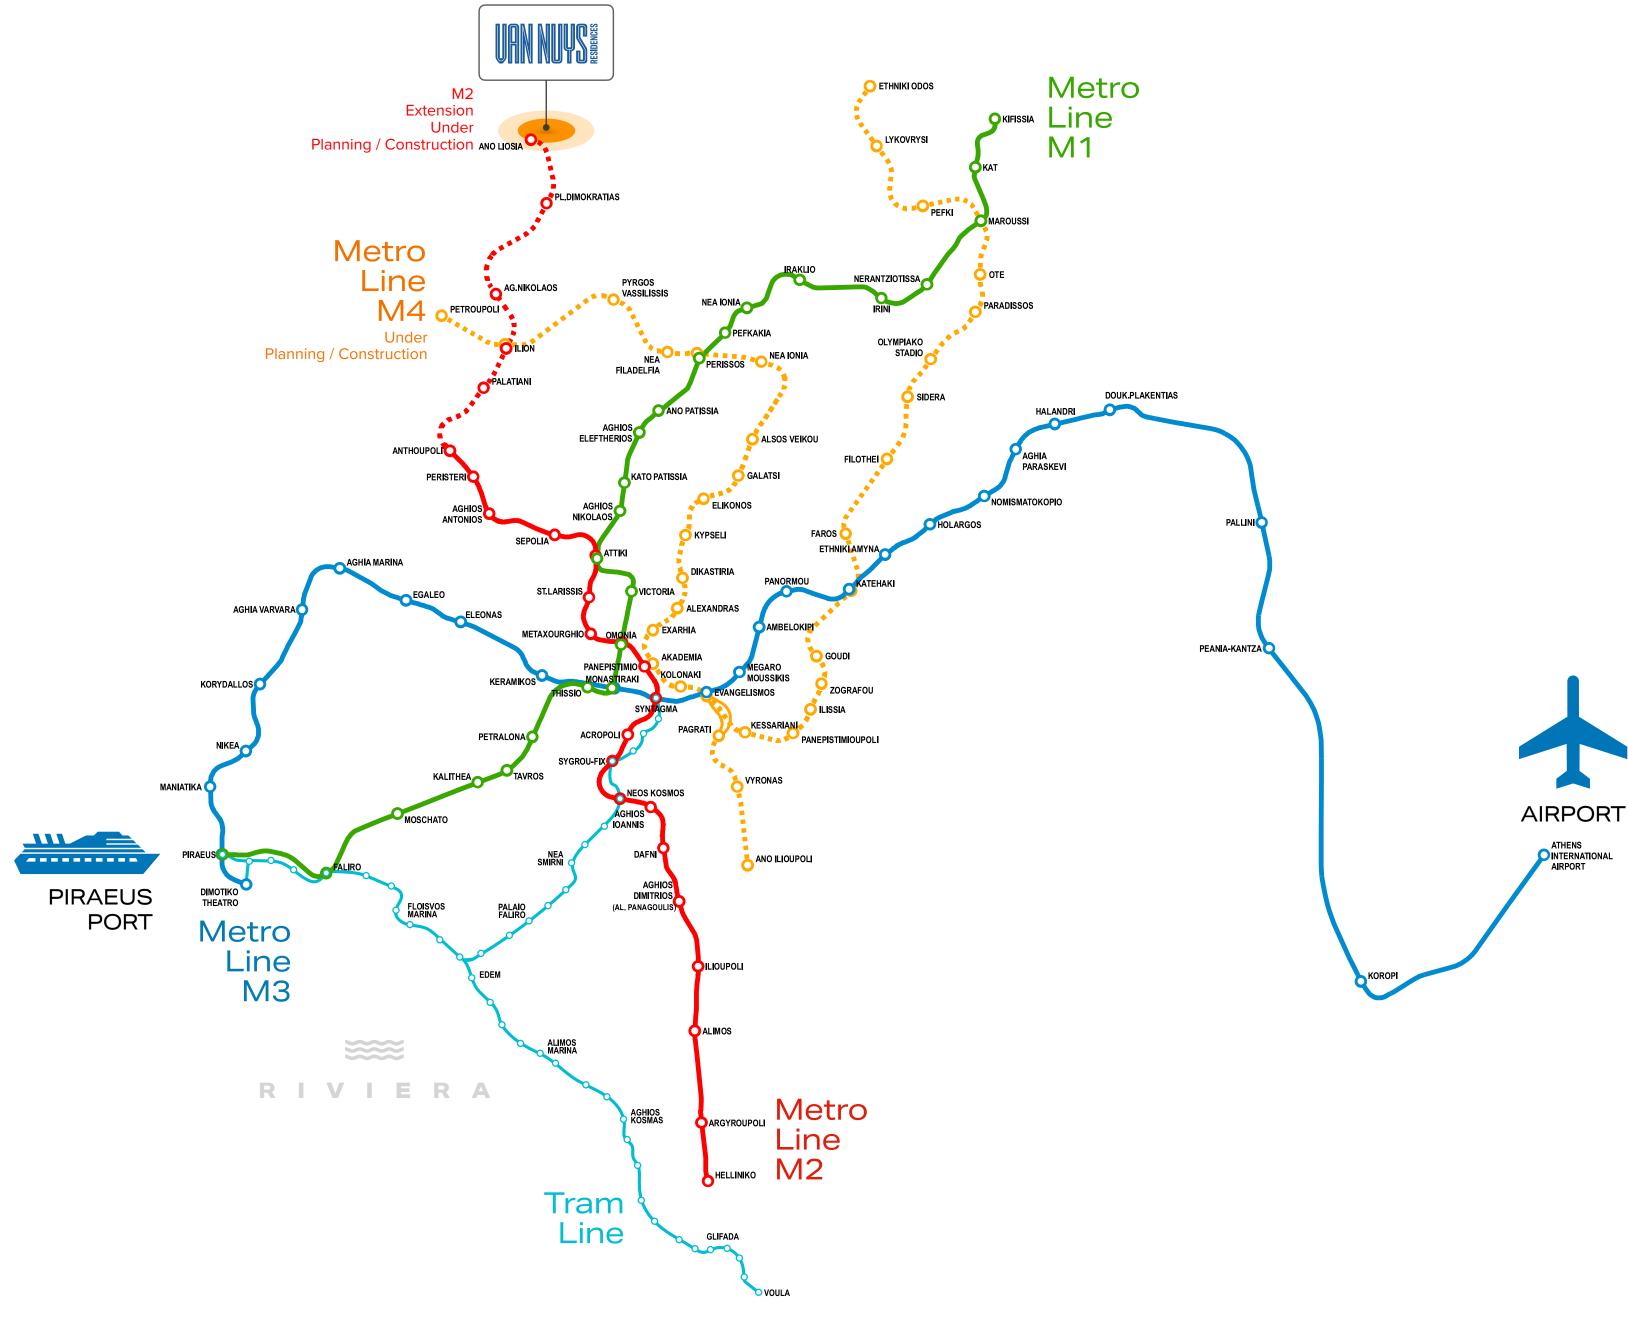

# UAN NUUS E

Ser.

Aharnes, situated on the foothills of Parnitha mountain, is one of the most verdant suburbs of Athens and a residential area that provides a relaxed lifestyle. It's location, just 8km North West of Athens center, provides easy access to the National Road, Attica's east coast beaches and Eleftherios Venizelos International Airport.

# UGN NUUS SE

Aharnes, situated on the foothills of Parnitha mountain, is one of the most verdant suburbs of Athens and a residential area that provides a relaxed lifestyle. It's location, only 8km North West of Athens center and next to Kifisia, provides easy access to the National Road, Attica's east coast beaches and Eleftherios Venizelos International Airport

VAN NUYS Residences are located just 10 minutes by car from the posh Nothern suburb of Kifisia, with it's upscale shopping, dining and entertainment center

KIFISIA

#### Aharnes

Distance from

**Piraeus Port** 17.5km

**Athens Center** 11.5km

**Athens International Airport** 24km