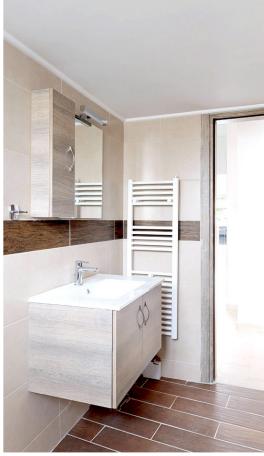

#### Interior

- Security door with 18 lock points
- Double lined laminate interior doors
- Floors in all areas with granite tile of Italian or Spanish origin
- Laminated oak wood category ac4-ac5 (depending on decoration)
- Ecological anti-mould painting
   Kitchens:
- Bakelite or high gloss kitchen cabinets
- Stainless steel sink with german faucets
- Carbon filtered cooker hood
   Bedrooms:
- Bakelite, mdf wardrobes
   Bathrooms:
- Italian origin porcelain lavatory and washbasin
- German shower and washbasin faucets
- 8Shower Security glass 8pm
- Bakelite or high gloss washbasin base cabinet