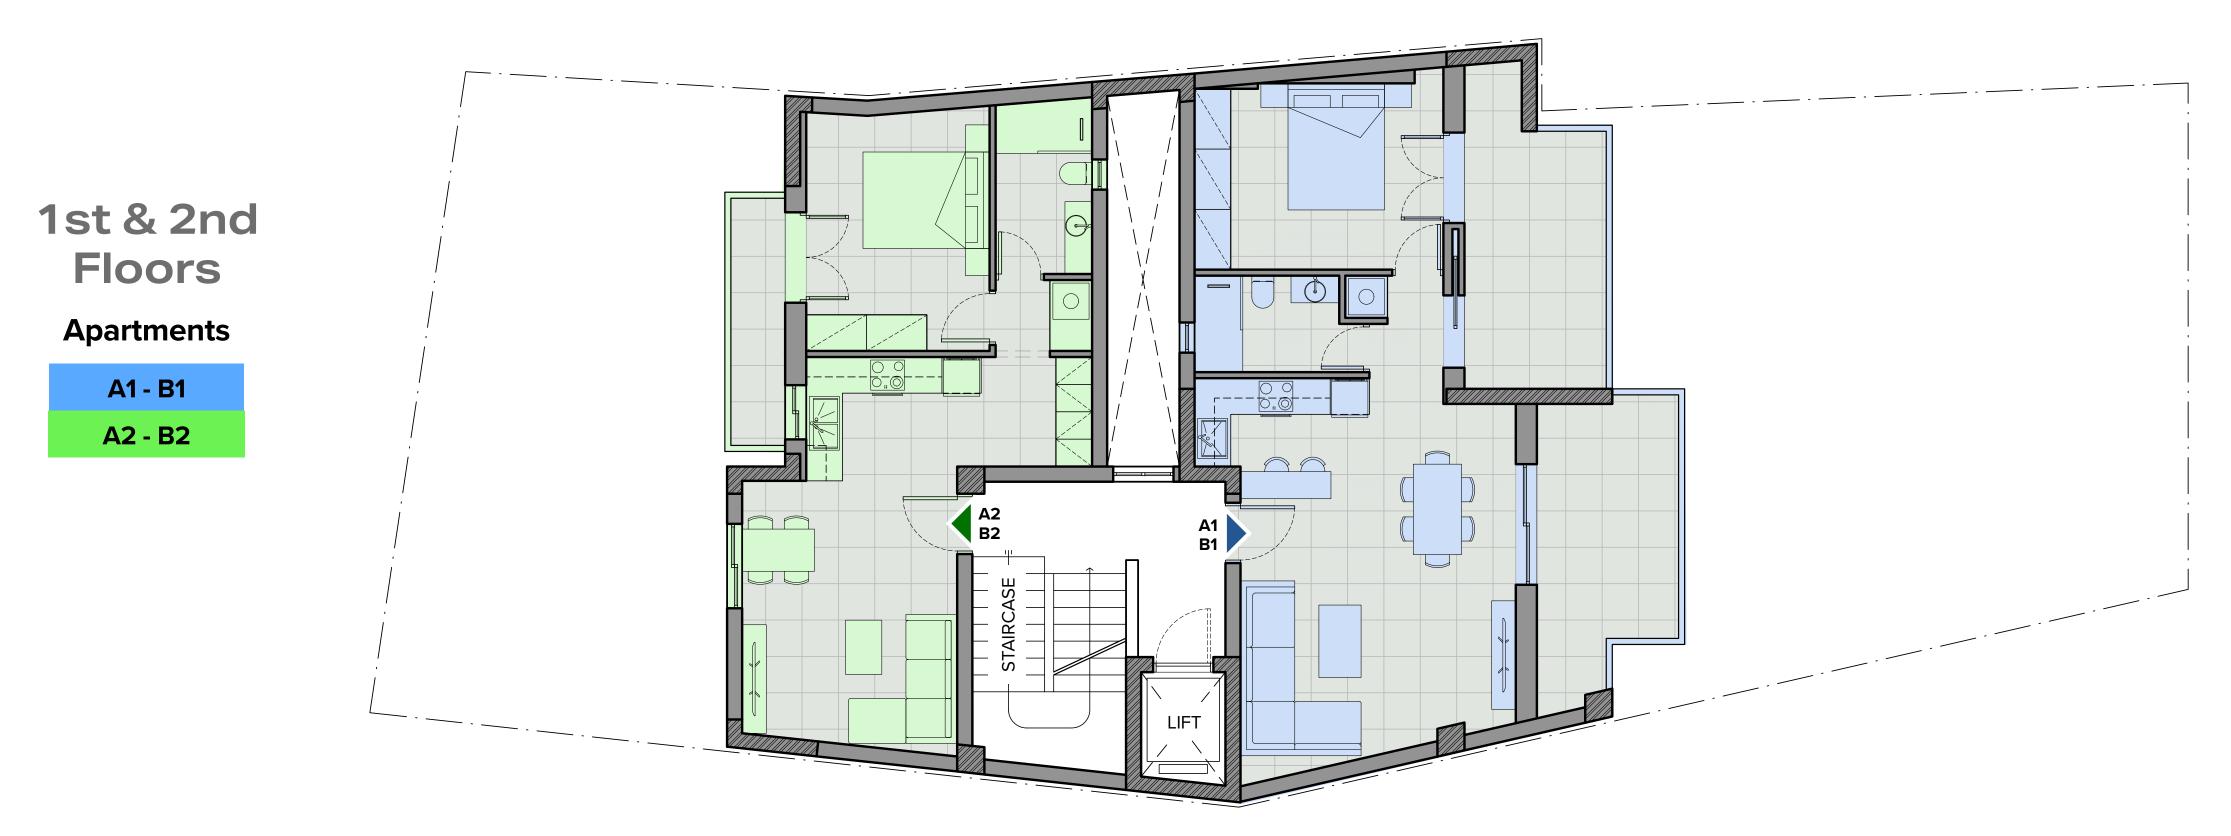

## **Apartments**

46m<sup>2</sup> to 91m<sup>2</sup> Area Size Options **Balconies with Mountain or** Acropolis View options and underground storage rooms

UG Level **Ground Floor** 1st Floor 2nd Floor **3rd Floor** 4th Floor Terrace

## Levels

- Storage Rooms
- I1 Apartment, Parking Spots
- A1, A2 Apartments
- B1, B2 Apartments
- C1, C2 Apartments
- D1, D2 Apartments
- Communal Roof Garden

All apartments feature underground storage rooms.

|  | FLOOR                                                | ID  | TOTAL<br>AREA SIZE | APARTMENT<br>AREA SIZE | BALCONIES<br>AREA SIZE | STORAGE<br>ROOM SIZE | STORAGE ROOM | BEDROOMS | BATHROOMS | PARKING               | VIEWS                                       |
|--|------------------------------------------------------|-----|--------------------|------------------------|------------------------|----------------------|--------------|----------|-----------|-----------------------|---------------------------------------------|
|  | UNDERGROUND LEVEL: Storage Rooms - GF: Parking Spots |     |                    |                        |                        |                      |              |          |           |                       |                                             |
|  | GF                                                   | I-1 | 46m <sup>2</sup>   | 35m <sup>2</sup>       | -                      | 11m <sup>2</sup>     | Y-1          | 1        | 1         | Yes (Optional)        | Front Yard                                  |
|  | 1F                                                   | A-1 | 91m <sup>2</sup>   | 59m²                   | 24m <sup>2</sup>       | 8m²                  | Y-2          | 1        | 1         | Yes (Optional)        | Front Yard                                  |
|  | 1F                                                   | A-2 | 65m²               | 54m²                   | 4m <sup>2</sup>        | 7m <sup>2</sup>      | Y-3          | 1        | 1         | Yes (Optional)        | Back Yard                                   |
|  | 2F                                                   | B-1 | 90m <sup>2</sup>   | 59m²                   | 24m <sup>2</sup>       | 7m <sup>2</sup>      | Y-4          | 1        | 1         | Yes (Optional)        | Front Yard & Mountain                       |
|  | 2F                                                   | B-2 | 67m <sup>2</sup>   | 54m²                   | 4m <sup>2</sup>        | 9m²                  | Y-5          | 1        | 1         | Yes (Optional)        | Back Yard                                   |
|  | 3F                                                   | C-1 | 87m <sup>2</sup>   | 52m <sup>2</sup>       | 27m <sup>2</sup>       | 8m²                  | Y-6          | 1        | 1         | Yes (Optional)        | Mountain & Lycabettus                       |
|  | ЗF                                                   | C-2 | 67m <sup>2</sup>   | 54m <sup>2</sup>       | 4m <sup>2</sup>        | 9m²                  | Y-7          | 1        | 1         | Yes (Optional)        | Mountain                                    |
|  | 4F                                                   | D-1 | 83m <sup>2</sup>   | 52m <sup>2</sup>       | 20m <sup>2</sup>       | 11m <sup>2</sup>     | Y-8          | 1        | 1         | Yes (Optional)        | Mountain, Lycabettus<br>& partial Acropolis |
|  | 4F                                                   | D-2 | 67m <sup>2</sup>   | 54m <sup>2</sup>       | 4m <sup>2</sup>        | 9m <sup>2</sup>      | Y-9          | 1        | 1         | Yes (Optional)        | Mountain & Acropolis                        |
|  |                                                      |     |                    |                        |                        |                      |              |          |           | ·                   • |                                             |

#### 1st & 2nd Floors

Apartments

A1 - B1 A2 - B2