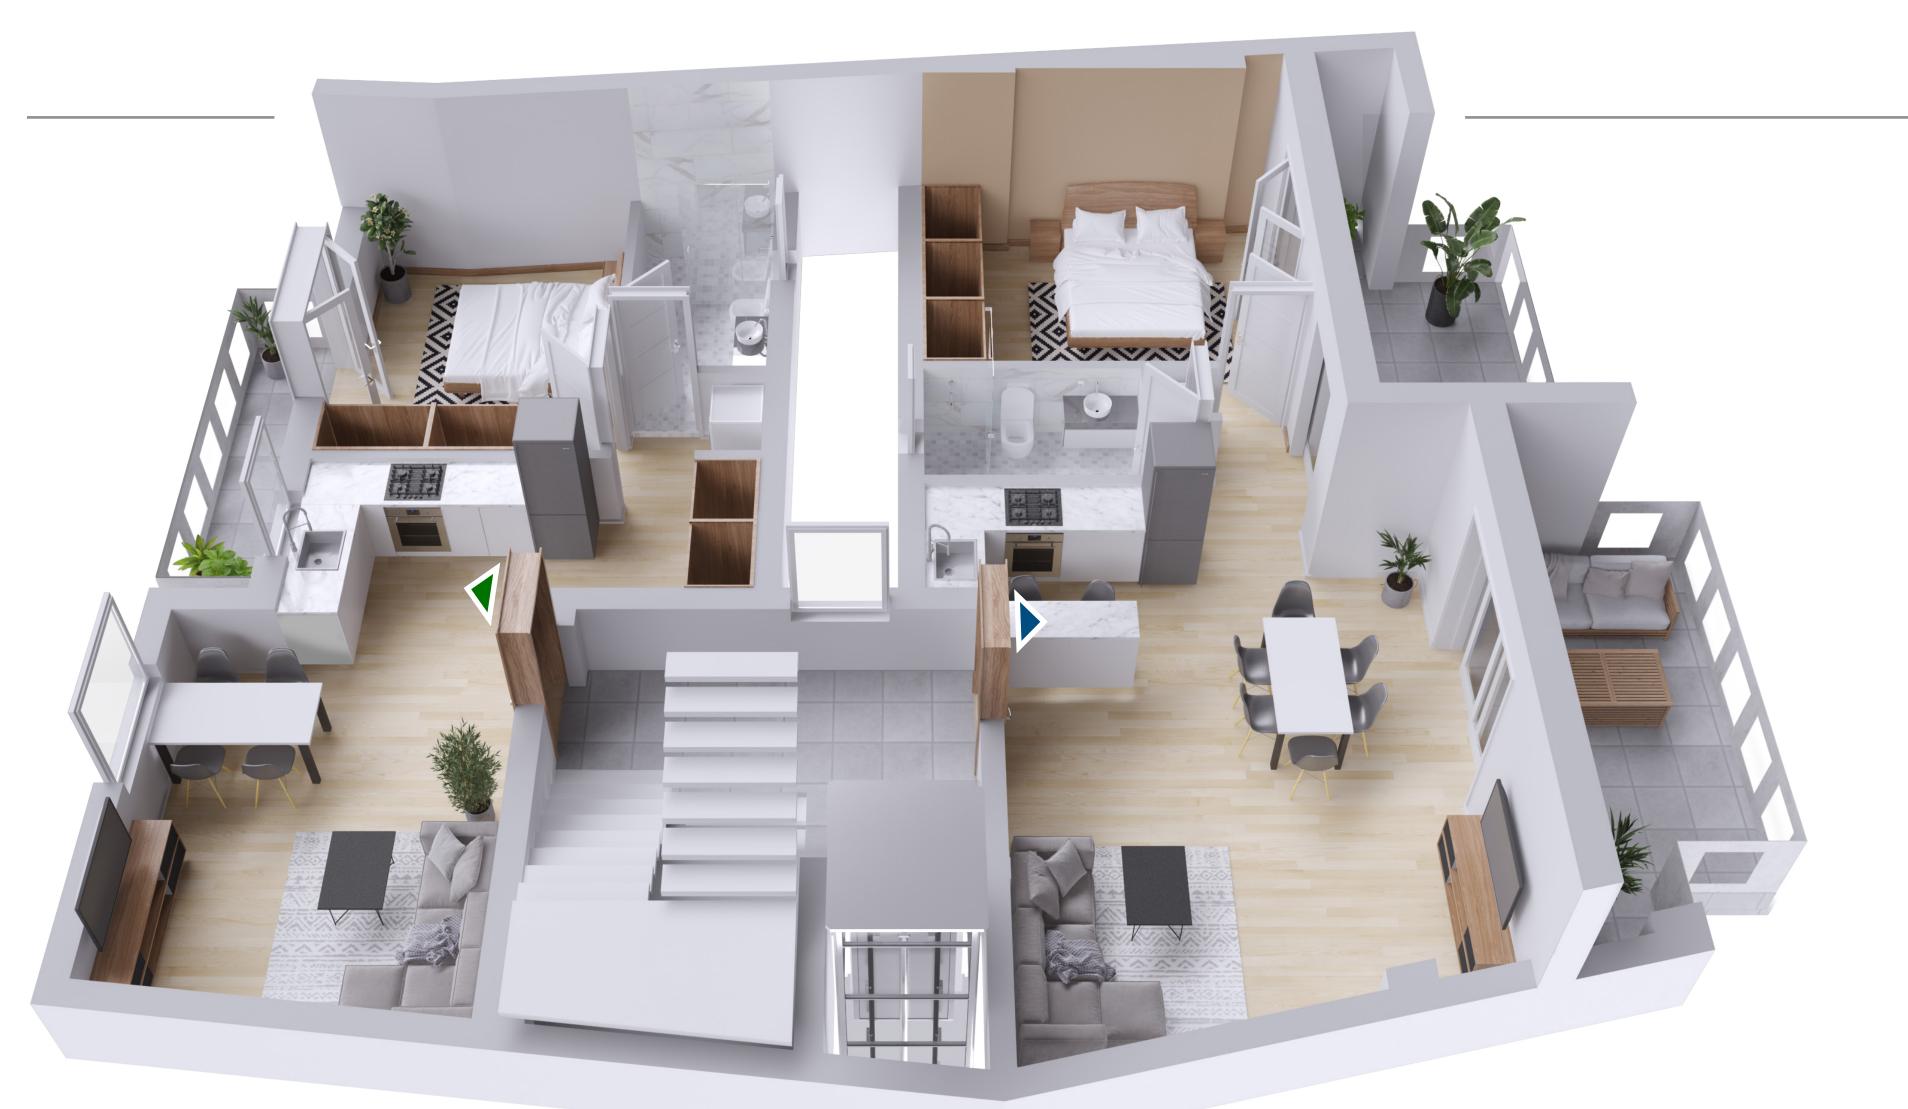

## **Apartments**

46m<sup>2</sup> to 91m<sup>2</sup> Area Size Options **Balconies with Mountain or** Acropolis View options and underground storage rooms

UG Level **Ground Floor** 1st Floor 2nd Floor **3rd Floor** 4th Floor Terrace

## Levels

- Storage Rooms
- I1 Apartment, Parking Spots
- A1, A2 Apartments
- B1, B2 Apartments
- C1, C2 Apartments
- D1, D2 Apartments
- Communal Roof Garden

All apartments feature underground storage rooms.

|  | FLOOR                                                | ID  | TOTAL<br>AREA SIZE | APARTMENT<br>AREA SIZE | BALCONIES<br>AREA SIZE | STORAGE<br>ROOM SIZE | STORAGE ROOM | BEDROOMS | BATHROOMS | PARKING               | VIEWS                                       |
|--|------------------------------------------------------|-----|--------------------|------------------------|------------------------|----------------------|--------------|----------|-----------|-----------------------|---------------------------------------------|
|  | UNDERGROUND LEVEL: Storage Rooms - GF: Parking Spots |     |                    |                        |                        |                      |              |          |           |                       |                                             |
|  | GF                                                   | I-1 | 46m <sup>2</sup>   | 35m <sup>2</sup>       | -                      | 11m <sup>2</sup>     | Y-1          | 1        | 1         | Yes (Optional)        | Front Yard                                  |
|  | 1F                                                   | A-1 | 91m <sup>2</sup>   | 59m²                   | 24m <sup>2</sup>       | 8m²                  | Y-2          | 1        | 1         | Yes (Optional)        | Front Yard                                  |
|  | 1F                                                   | A-2 | 65m²               | 54m²                   | 4m <sup>2</sup>        | 7m <sup>2</sup>      | Y-3          | 1        | 1         | Yes (Optional)        | Back Yard                                   |
|  | 2F                                                   | B-1 | 90m <sup>2</sup>   | 59m²                   | 24m <sup>2</sup>       | 7m <sup>2</sup>      | Y-4          | 1        | 1         | Yes (Optional)        | Front Yard & Mountain                       |
|  | 2F                                                   | B-2 | 67m <sup>2</sup>   | 54m²                   | 4m <sup>2</sup>        | 9m²                  | Y-5          | 1        | 1         | Yes (Optional)        | Back Yard                                   |
|  | 3F                                                   | C-1 | 87m <sup>2</sup>   | 52m <sup>2</sup>       | 27m <sup>2</sup>       | 8m²                  | Y-6          | 1        | 1         | Yes (Optional)        | Mountain & Lycabettus                       |
|  | ЗF                                                   | C-2 | 67m <sup>2</sup>   | 54m <sup>2</sup>       | 4m <sup>2</sup>        | 9m²                  | Y-7          | 1        | 1         | Yes (Optional)        | Mountain                                    |
|  | 4F                                                   | D-1 | 83m <sup>2</sup>   | 52m <sup>2</sup>       | 20m <sup>2</sup>       | 11m <sup>2</sup>     | Y-8          | 1        | 1         | Yes (Optional)        | Mountain, Lycabettus<br>& partial Acropolis |
|  | 4F                                                   | D-2 | 67m <sup>2</sup>   | 54m <sup>2</sup>       | 4m <sup>2</sup>        | 9m <sup>2</sup>      | Y-9          | 1        | 1         | Yes (Optional)        | Mountain & Acropolis                        |
|  |                                                      |     |                    |                        |                        |                      |              |          |           | ·                   • |                                             |

#### 1st & 2nd Floors

Apartments

A1 - B1 A2 - B2