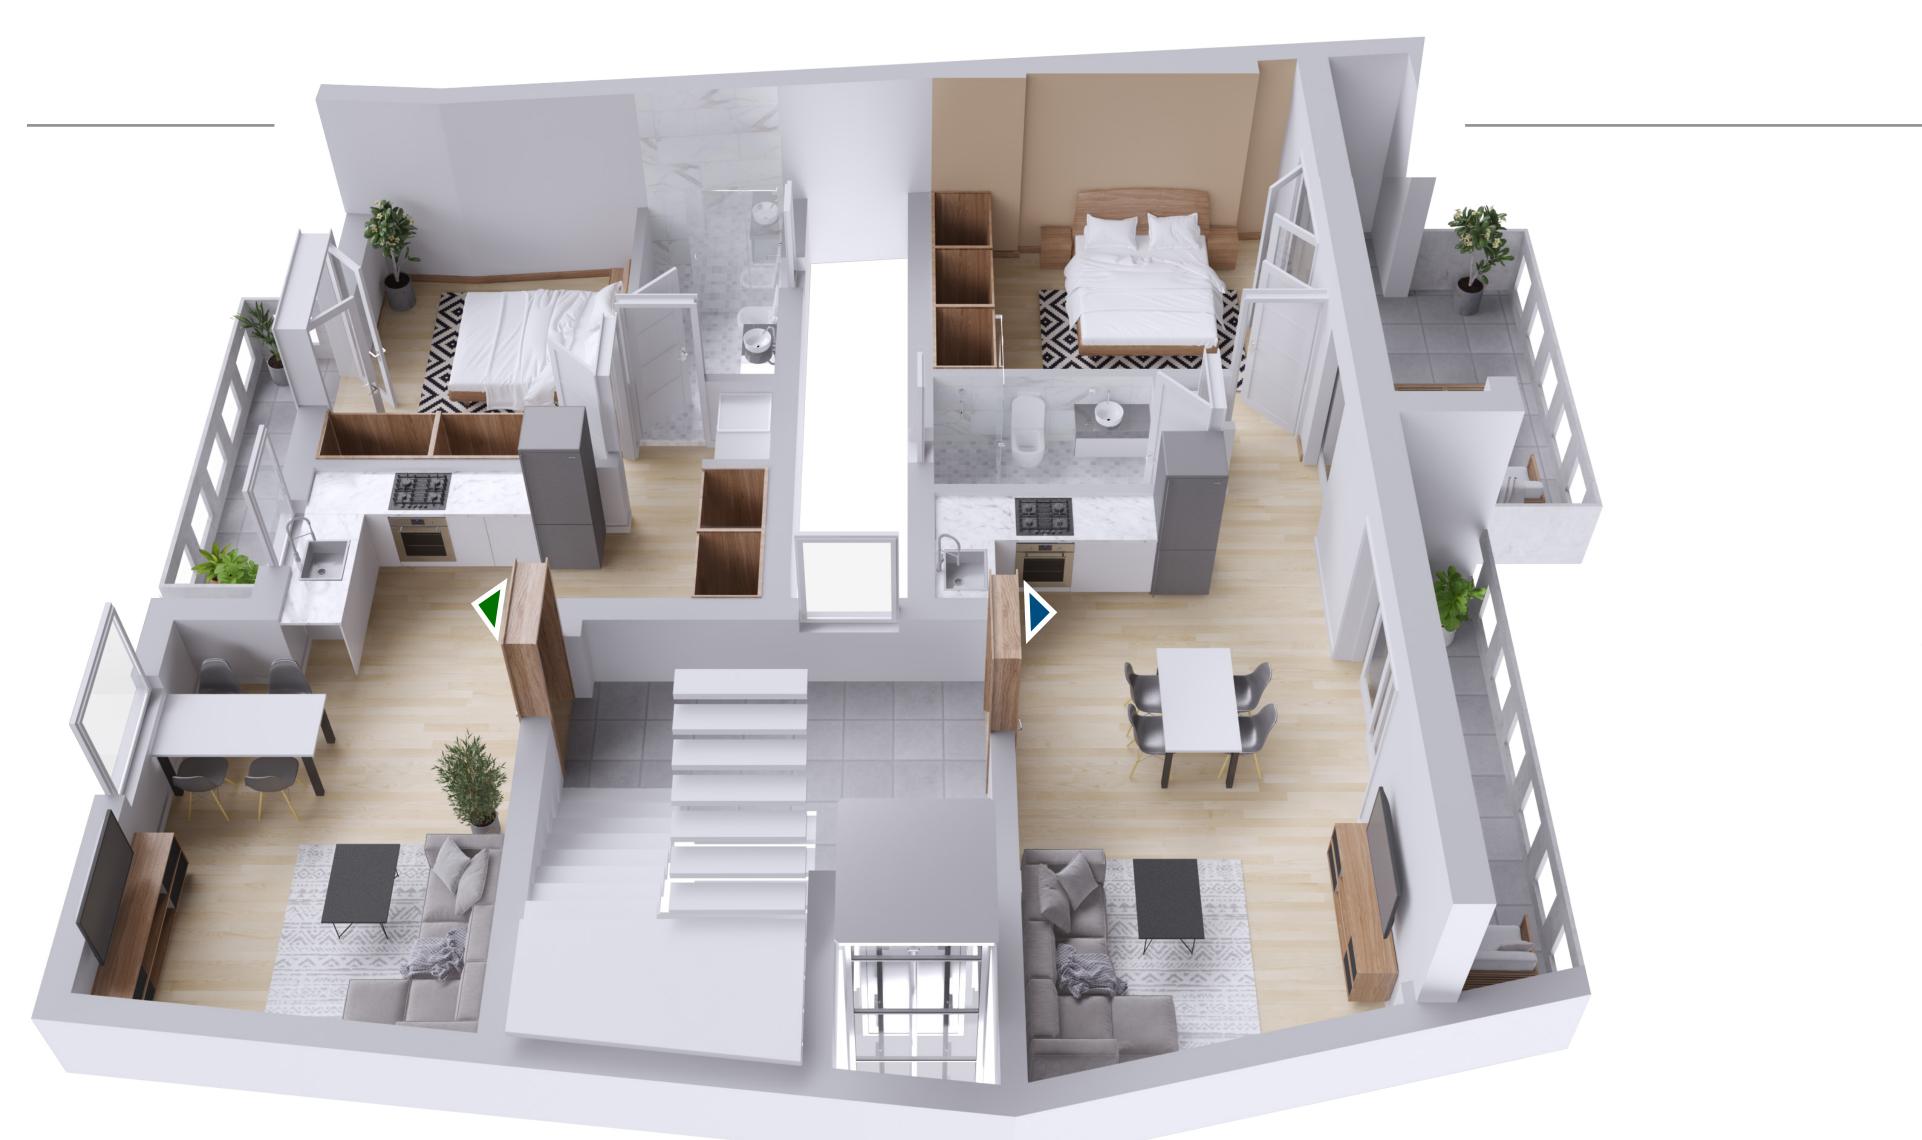

## Levels

- Storage Rooms
- I1 Apartment, Parking Spots
- A1, A2 Apartments
- B1, B2 Apartments
- C1, C2 Apartments
- D1, D2 Apartments
- Communal Roof Garden

All apartments feature underground storage rooms.

|  | FLOOR                                                | ID  | TOTAL<br>AREA SIZE | APARTMENT<br>AREA SIZE | BALCONIES<br>AREA SIZE | STORAGE<br>ROOM SIZE | STORAGE ROOM | BEDROOMS | BATHROOMS | PARKING               | VIEWS                                       |
|--|------------------------------------------------------|-----|--------------------|------------------------|------------------------|----------------------|--------------|----------|-----------|-----------------------|---------------------------------------------|
|  | UNDERGROUND LEVEL: Storage Rooms - GF: Parking Spots |     |                    |                        |                        |                      |              |          |           |                       |                                             |
|  | GF                                                   | I-1 | 46m <sup>2</sup>   | 35m <sup>2</sup>       | -                      | 11m <sup>2</sup>     | Y-1          | 1        | 1         | Yes (Optional)        | Front Yard                                  |
|  | 1F                                                   | A-1 | 91m <sup>2</sup>   | 59m²                   | 24m <sup>2</sup>       | 8m²                  | Y-2          | 1        | 1         | Yes (Optional)        | Front Yard                                  |
|  | 1F                                                   | A-2 | 65m²               | 54m²                   | 4m <sup>2</sup>        | 7m <sup>2</sup>      | Y-3          | 1        | 1         | Yes (Optional)        | Back Yard                                   |
|  | 2F                                                   | B-1 | 90m <sup>2</sup>   | 59m²                   | 24m <sup>2</sup>       | 7m <sup>2</sup>      | Y-4          | 1        | 1         | Yes (Optional)        | Front Yard & Mountain                       |
|  | 2F                                                   | B-2 | 67m <sup>2</sup>   | 54m²                   | 4m <sup>2</sup>        | 9m²                  | Y-5          | 1        | 1         | Yes (Optional)        | Back Yard                                   |
|  | 3F                                                   | C-1 | 87m <sup>2</sup>   | 52m <sup>2</sup>       | 27m <sup>2</sup>       | 8m²                  | Y-6          | 1        | 1         | Yes (Optional)        | Mountain & Lycabettus                       |
|  | ЗF                                                   | C-2 | 67m <sup>2</sup>   | 54m <sup>2</sup>       | 4m <sup>2</sup>        | 9m²                  | Y-7          | 1        | 1         | Yes (Optional)        | Mountain                                    |
|  | 4F                                                   | D-1 | 83m <sup>2</sup>   | 52m <sup>2</sup>       | 20m <sup>2</sup>       | 11m <sup>2</sup>     | Y-8          | 1        | 1         | Yes (Optional)        | Mountain, Lycabettus<br>& partial Acropolis |
|  | 4F                                                   | D-2 | 67m <sup>2</sup>   | 54m <sup>2</sup>       | 4m <sup>2</sup>        | 9m <sup>2</sup>      | Y-9          | 1        | 1         | Yes (Optional)        | Mountain & Acropolis                        |
|  |                                                      |     |                    |                        |                        |                      |              |          |           | ·                   • |                                             |